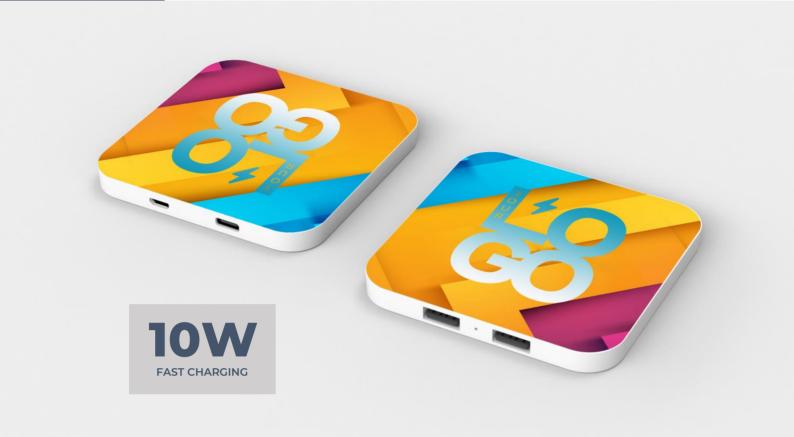

## 10W Wireless Charging Pad

#### Features

- · Dual USB output, Micro & Type-C input
- Up to 10w Fast Wireless Charging
- · Slim square design

### Specification

- 1. Input (Micro/Type-C): DC5V /2.0A;DC9V/1.67A
- Wireless Output: DC5V/1.0A(5W);DC9V/1.1A(10W)
- 3. USB Output: Total DC5V/1A Max
- 4. Unit size: 86\*86\*8mm
- 5. Max Printing area:86\*86mm
- 6. Body Color: White and Black
- 7. Shell material: Plastic ABS + PC

#### Decoration

- Decoration Method:
  Digital Print
- Imprint Area: up to maximum imprint area

**Dual USB-A Ports** 