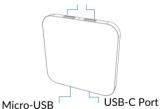

#### Features

- · Dual USB output, Micro & Type-C input
- Up to 10w Fast Wireless Charging
- · Slim square design

### Specification

- 1. Input (Micro/Type-C): DC5V /2.0A;DC9V/1.67A
- Wireless Output: DC5V/1.0A(5W);DC9V/1.1A(10W)
- 3. USB Output: Total DC5V/1A Max
- 4. Unit size: 86\*86\*8mm
- 5. Max Printing area:86\*86mm
- 6. Body Color: White and Black
- 7. Shell material: Plastic ABS + PC