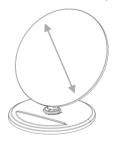

#### Decoration

- Decoration Method:Digital Print
- Imprint Area: Imprint up to maximum Imprint Area

105mm Imprint Area