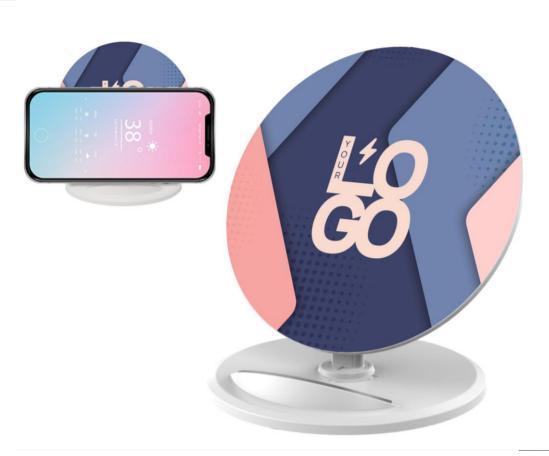

## Features

- 10w Fast Wireless Charging
- Big round imprint area.
- Dismountable, easy for printing and assembling after printing. Save packaging space and shipping cost.
- Height adjustable
- · Air vent design for heat dissipation

#### Decoration

- Decoration Method:Digital Print
- Imprint Area: Imprint up to maximum Imprint Area

105mm Imprint Area