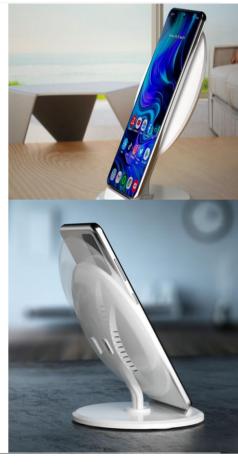

## Features

- 10w Fast Wireless Charging
- Big round imprint area.
- Dismountable, easy for printing and assembling after printing. Save packaging space and shipping cost.
- Height adjustable
- · Air vent design for heat dissipation

# Specification

- 1. Input: DC5V /2.0A;DC9V/1.67A
- Wireless Output: DC5V/1.0A(5W);DC9V/1.1A(10W)
- 3. Five positions can be selected to match your phone by pushing the button on back side and support to place the phone in two ways
- 4. Unit size:106.5x34x106.5mm
- 5. Max printing size:105mm
- 6. Color: White