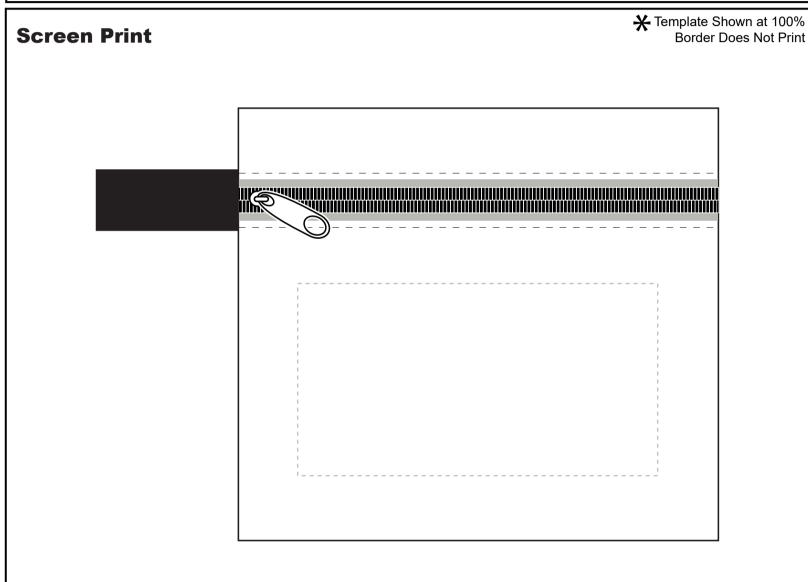

# ITEM # TK112 - Mobile Tech Auto and Home Charging Kit

Available Color(s) : White

Imprint Area Size : 3-3/4" W x 2" H

Artwork Format(s) accepted : CMYK TIF 300 dpi (with 0.25" bleed)

or Vector EPS (type outlined)

Artwork Recommendations : No type smaller than 7 pt.

Industry standard allows 1/16"movement in any direction

100% of actual size

### Purchase Order #:

Imprint Area

**ART NOTES:** 