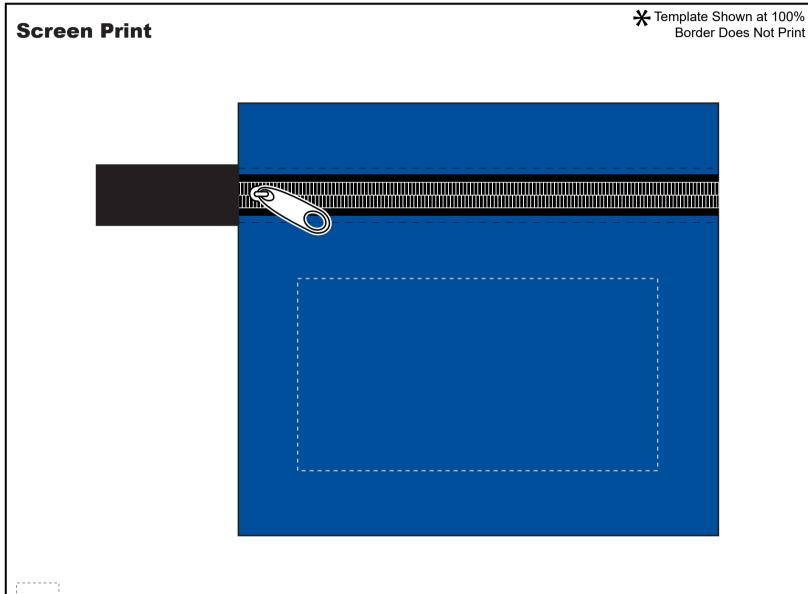

## ITEM # TK112 - Mobile Tech Auto and Home Charging Kit

Available Color(s) : Blue

Imprint Area Size : 3-3/4" W x 2" H

Artwork Format(s) accepted : CMYK TIF 300 dpi (with 0.25" bleed)

or Vector EPS (type outlined)

Artwork Recommendations : No type smaller than 7 pt.

Industry standard allows 1/16"movement in any direction

100% of actual size

#### Purchase Order #:

Imprint Area

**ART NOTES:** 