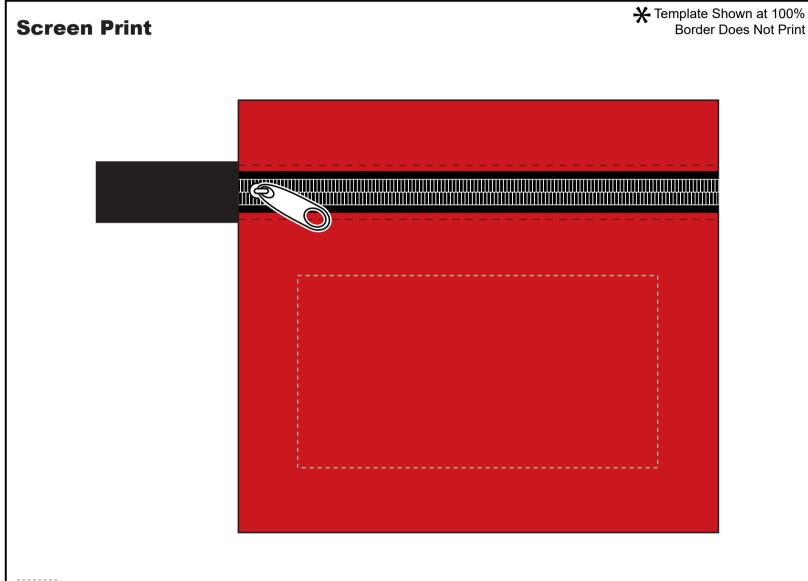

## ITEM # TK112 - Mobile Tech Auto and Home Charging Kit

Available Color(s) : Red

Imprint Area Size : 3-3/4" W x 2" H

Artwork Format(s) accepted : CMYK TIF 300 dpi (with 0.25" bleed)

or Vector EPS (type outlined)

Artwork Recommendations : No type smaller than 7 pt.

Industry standard allows 1/16"movement in any direction

100% of actual size

#### Purchase Order #:

Imprint Area

**ART NOTES:** 