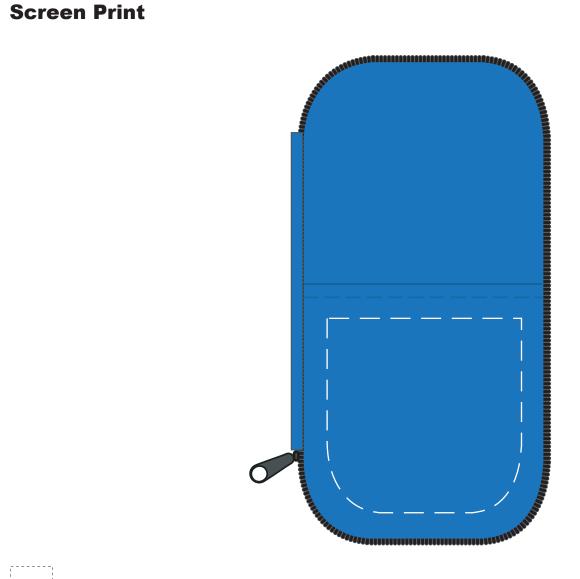

## ITEM #TK104 - Cell Phone Charger Travel Kit

Available Color(s) : Blue

Imprint Area Size : 3-3/8" x 3-3/8"

Artwork Format(s) accepted : CMYK TIF 300 dpi (with 0.25" bleed)

or Vector EPS (type outlined)

Artwork Recommendations : No type smaller than 7 pt.

Industry standard allows 1/16"movement in any direction

### Purchase Order #:

★ Template Shown at 60% Border Does Not Print

Imprint Area

NOT TO SIZE. FOR PLACEMENT ONLY

ART NOTES: