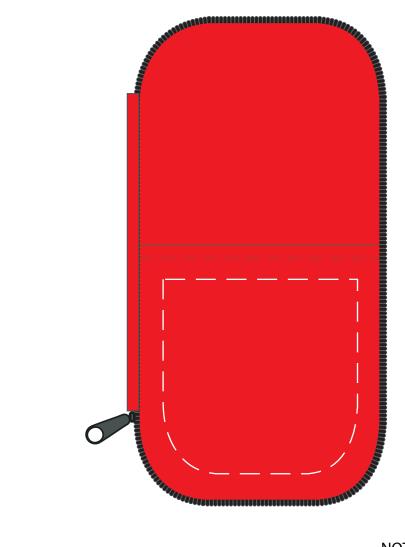

# ITEM #TK104 - Cell Phone Charger Travel Kit

Available Color(s) : Red

Imprint Area Size : 3-3/8" x 3-3/8"

Artwork Format(s) accepted : CMYK TIF 300 dpi (with 0.25" bleed)

or Vector EPS (type outlined)

Artwork Recommendations : No type smaller than 7 pt.

Industry standard allows 1/16"movement in any direction

### Purchase Order #:

**Screen Print** 

★ Template Shown at 60% Border Does Not Print

Imprint Area

NOT TO SIZE. FOR PLACEMENT ONLY

ART NOTES: