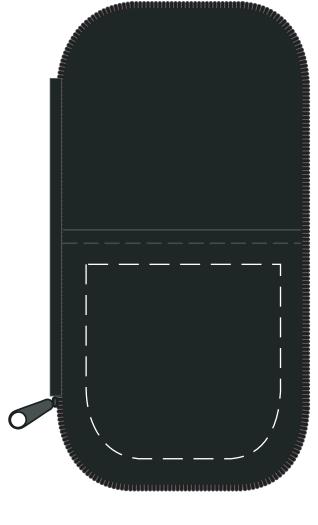

## ITEM #TK104 - Cell Phone Charger Travel Kit

Available Color(s) : Black

Imprint Area Size : 3-3/8" x 3-3/8"

Artwork Format(s) accepted : CMYK TIF 300 dpi (with 0.25" bleed)

or Vector EPS (type outlined)

Artwork Recommendations : No type smaller than 7 pt.

Industry standard allows 1/16"movement in any direction

### Purchase Order #:

### Screen Print

★ Template Shown at 60% Border Does Not Print

Imprint Area

NOT TO SIZE. FOR PLACEMENT ONLY

ART NOTES: