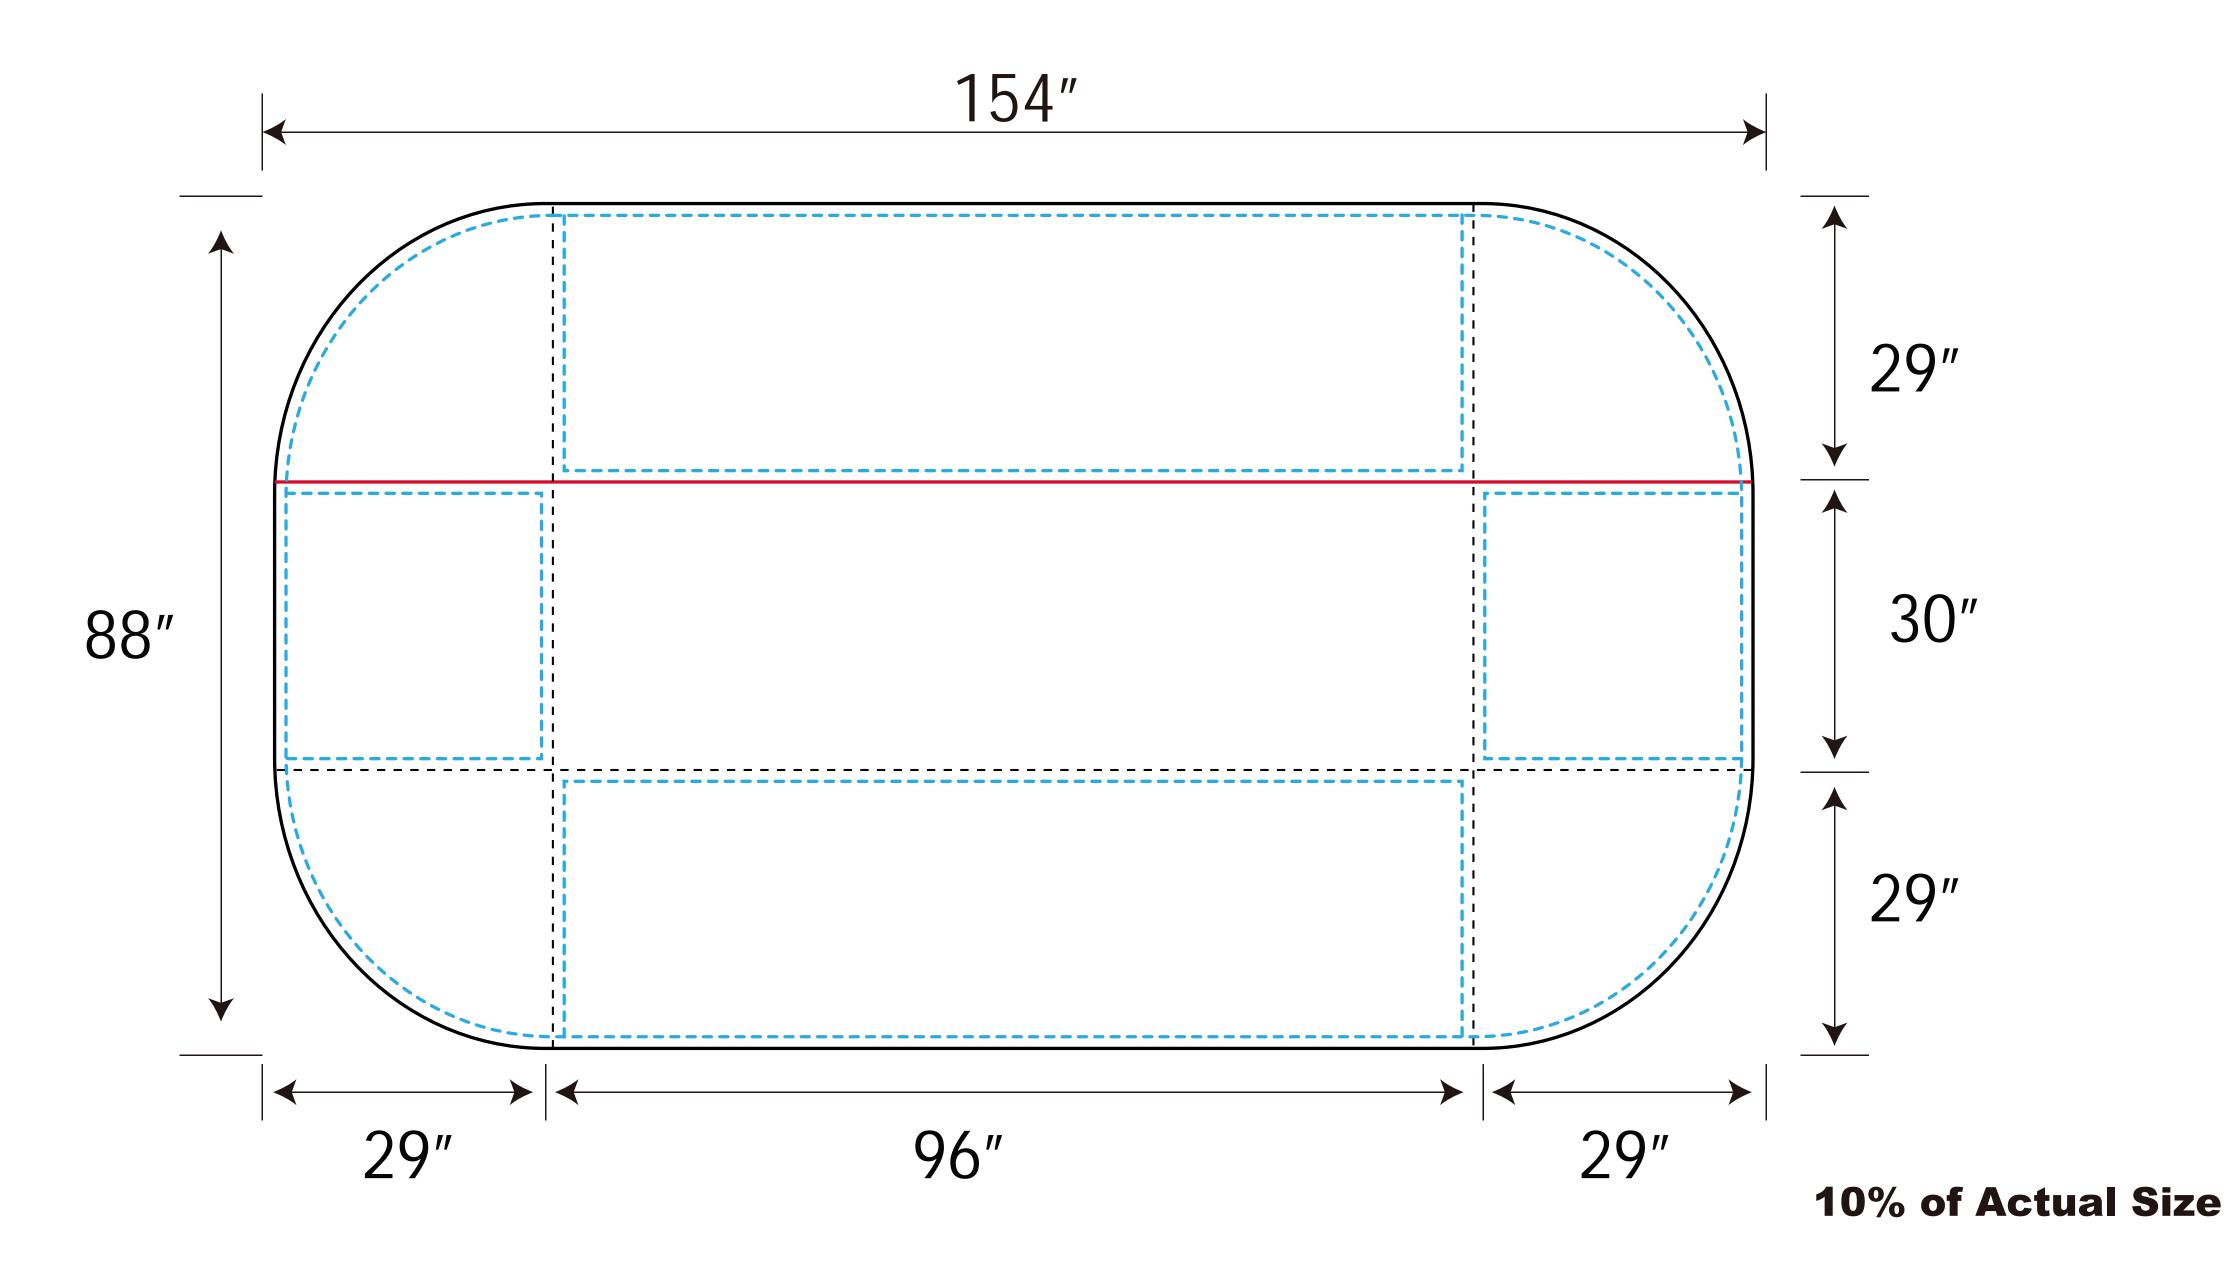

## TCT840S 4-Sided Table Throw

**Full Color Sublimation** 

8ft table 96" long x 30" wide x 29" high

All images must be embedded (200 DPI at final print size minimum, 300 DPI recommended).

All fonts must be outlined.

Using PMS colors in your art is recommended, but an exact match cannot be guaranteed

The area inside the blue dots is the live print area. Note: On the throw style, the material in the corners will be slightly bunched up when in use.

The black dotted lines are the folds.

The red lines represent the sewing seam edges. We cannot guarantee exact graphic matches across the seams but we will come very close.