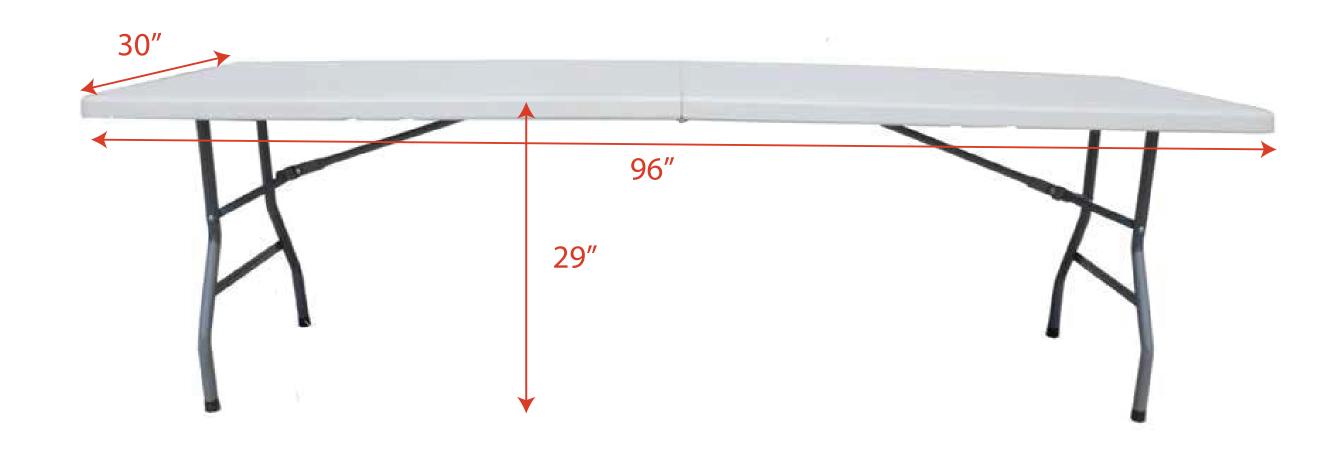

## TCT840S 4-Sided Table Throw

**Full Color Sublimation** 

8ft table 96" long x 30" wide x 29" high

All images must be embedded (200 DPI at final print size minimum, 300 DPI recommended).

All fonts must be outlined.