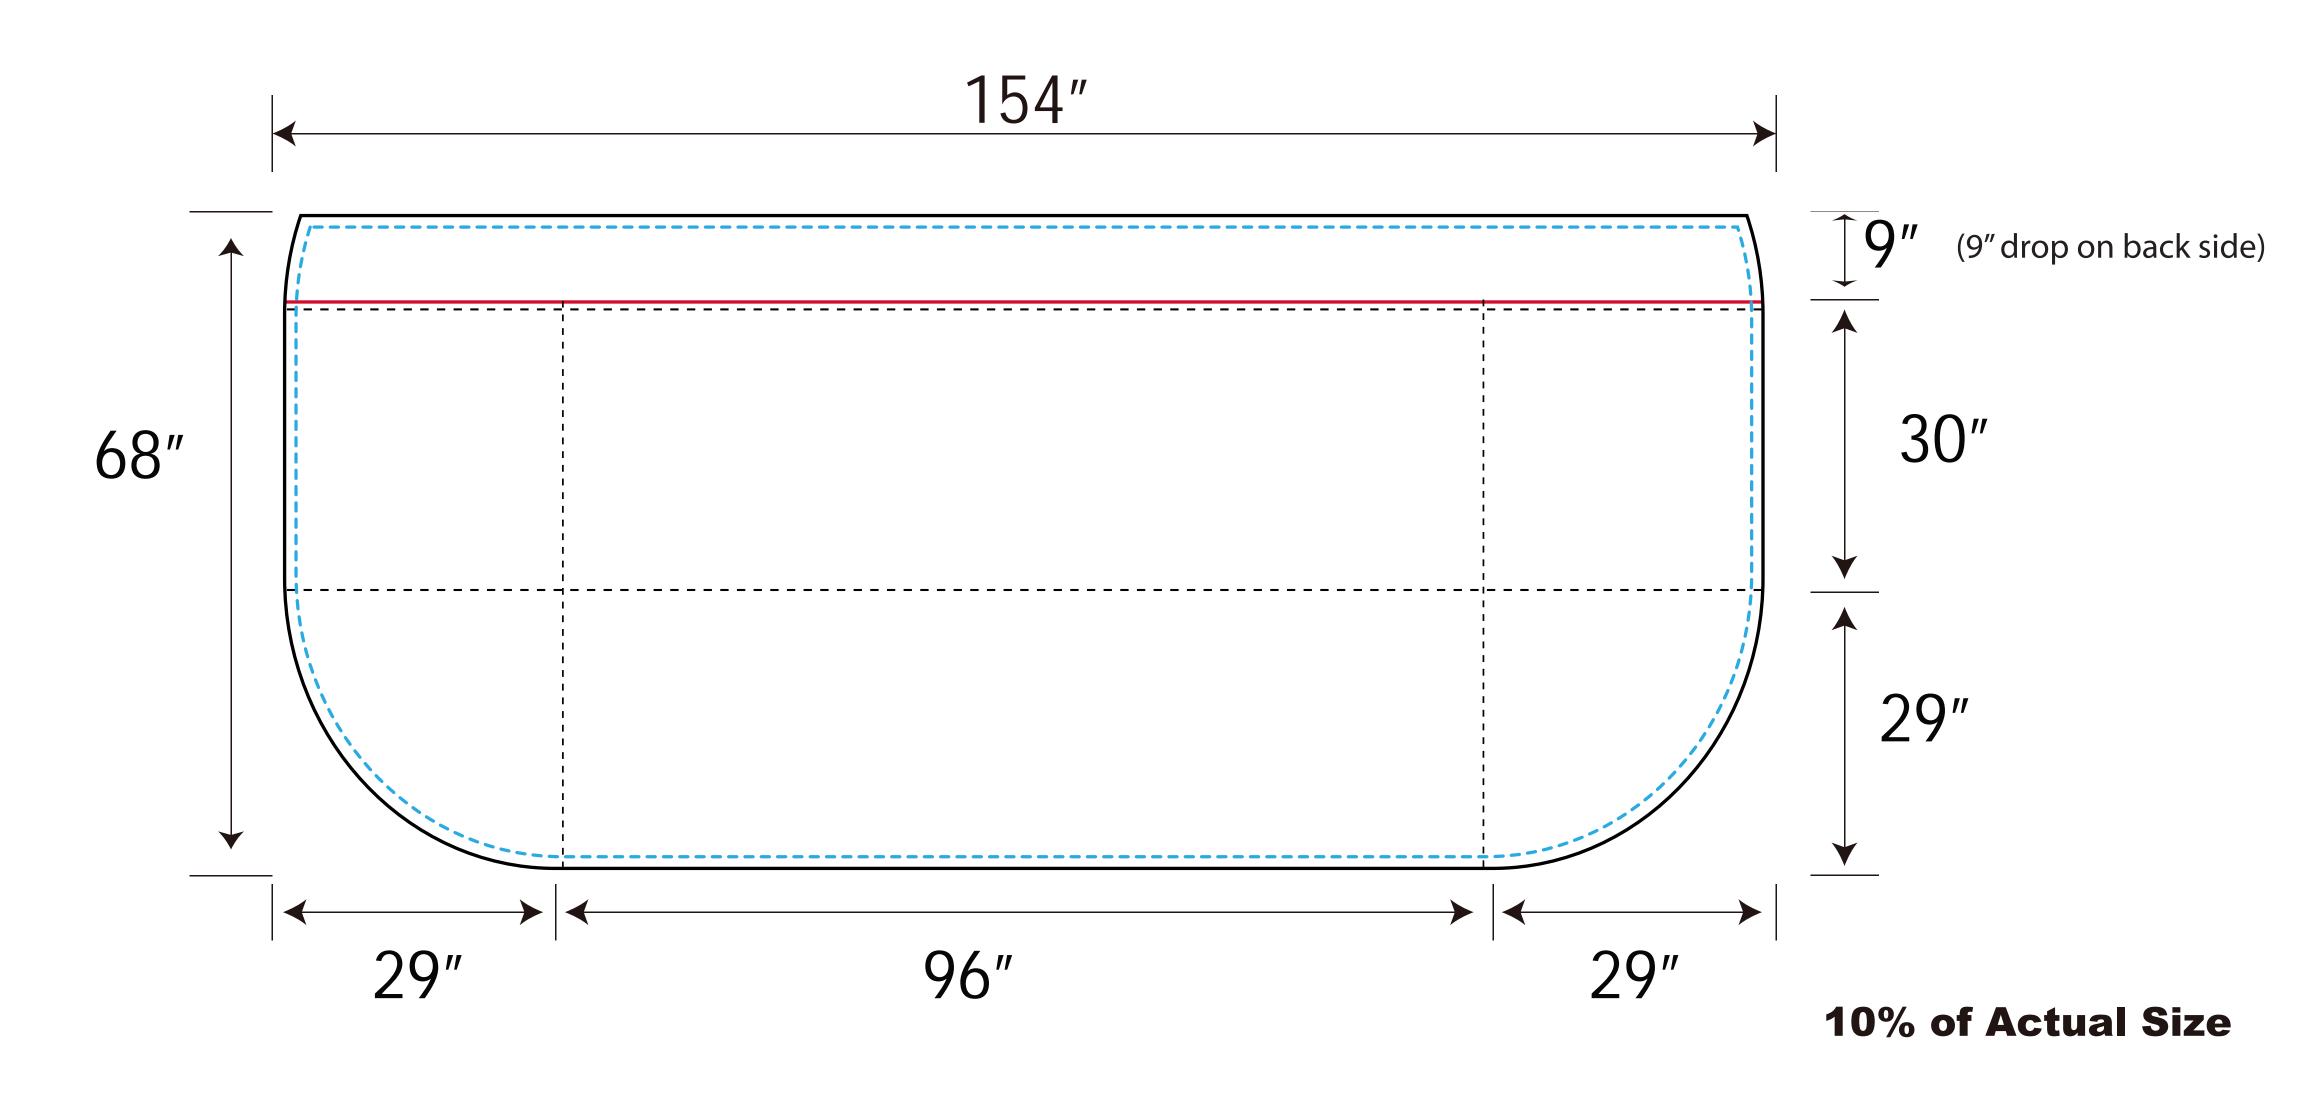

The area inside the blue dots is the live print area. Note: On the throw style, the material in the corners will be slightly bunched up when in use.

The black dotted lines are the folds.

The red line represents the sewing seam edge. We cannot guarantee exact graphic matches across the seam but we will come very close.