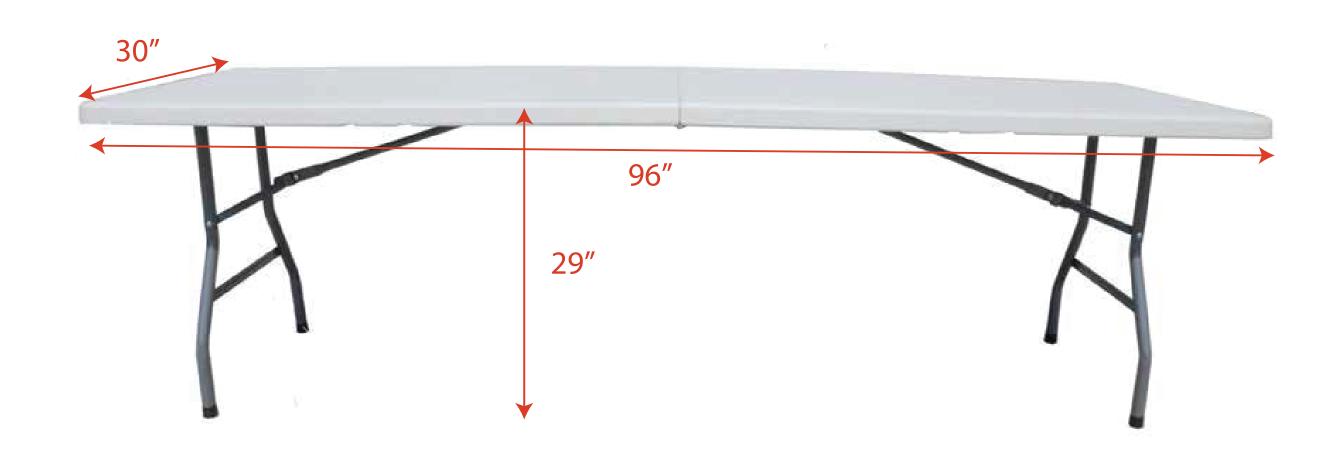

## **Full Color Sublimation**

8ft table 96" long x 30" wide x 29" high

All images must be embedded (200 DPI at final print size minimum, 300 DPI recommended).

All fonts must be outlined.

Using PMS colors in your art is recommended, but an exact match cannot be guaranteed