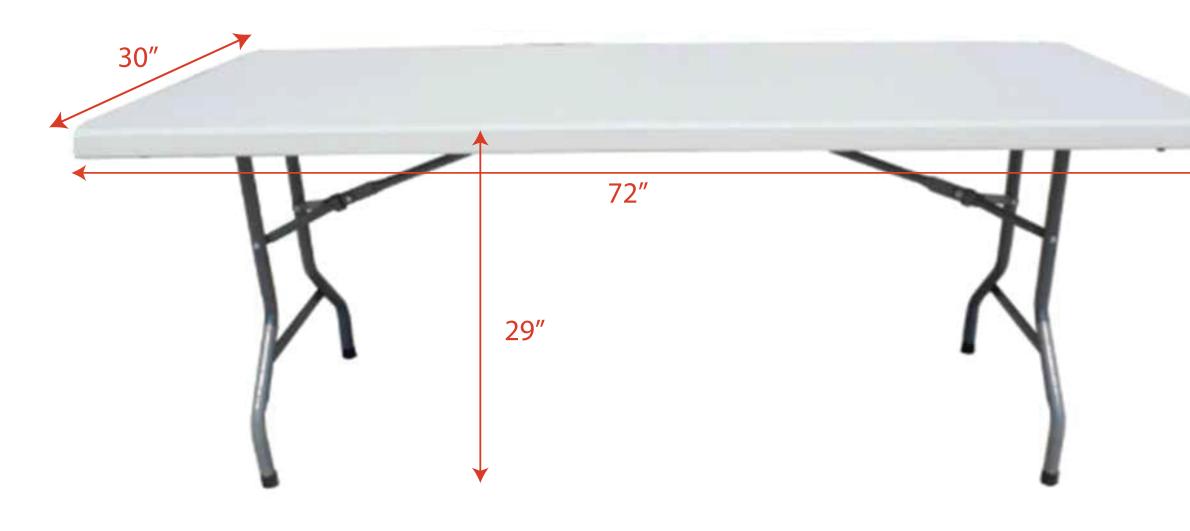

## 6ft table 72" long x 30" wide x 29" high

All images must be embedded (200 DPI at final print size minimum, **300 DPI recommended).** 

All fonts must be outlined.

Using PMS colors in your art is recommended, but an exact match cannot be guaranteed