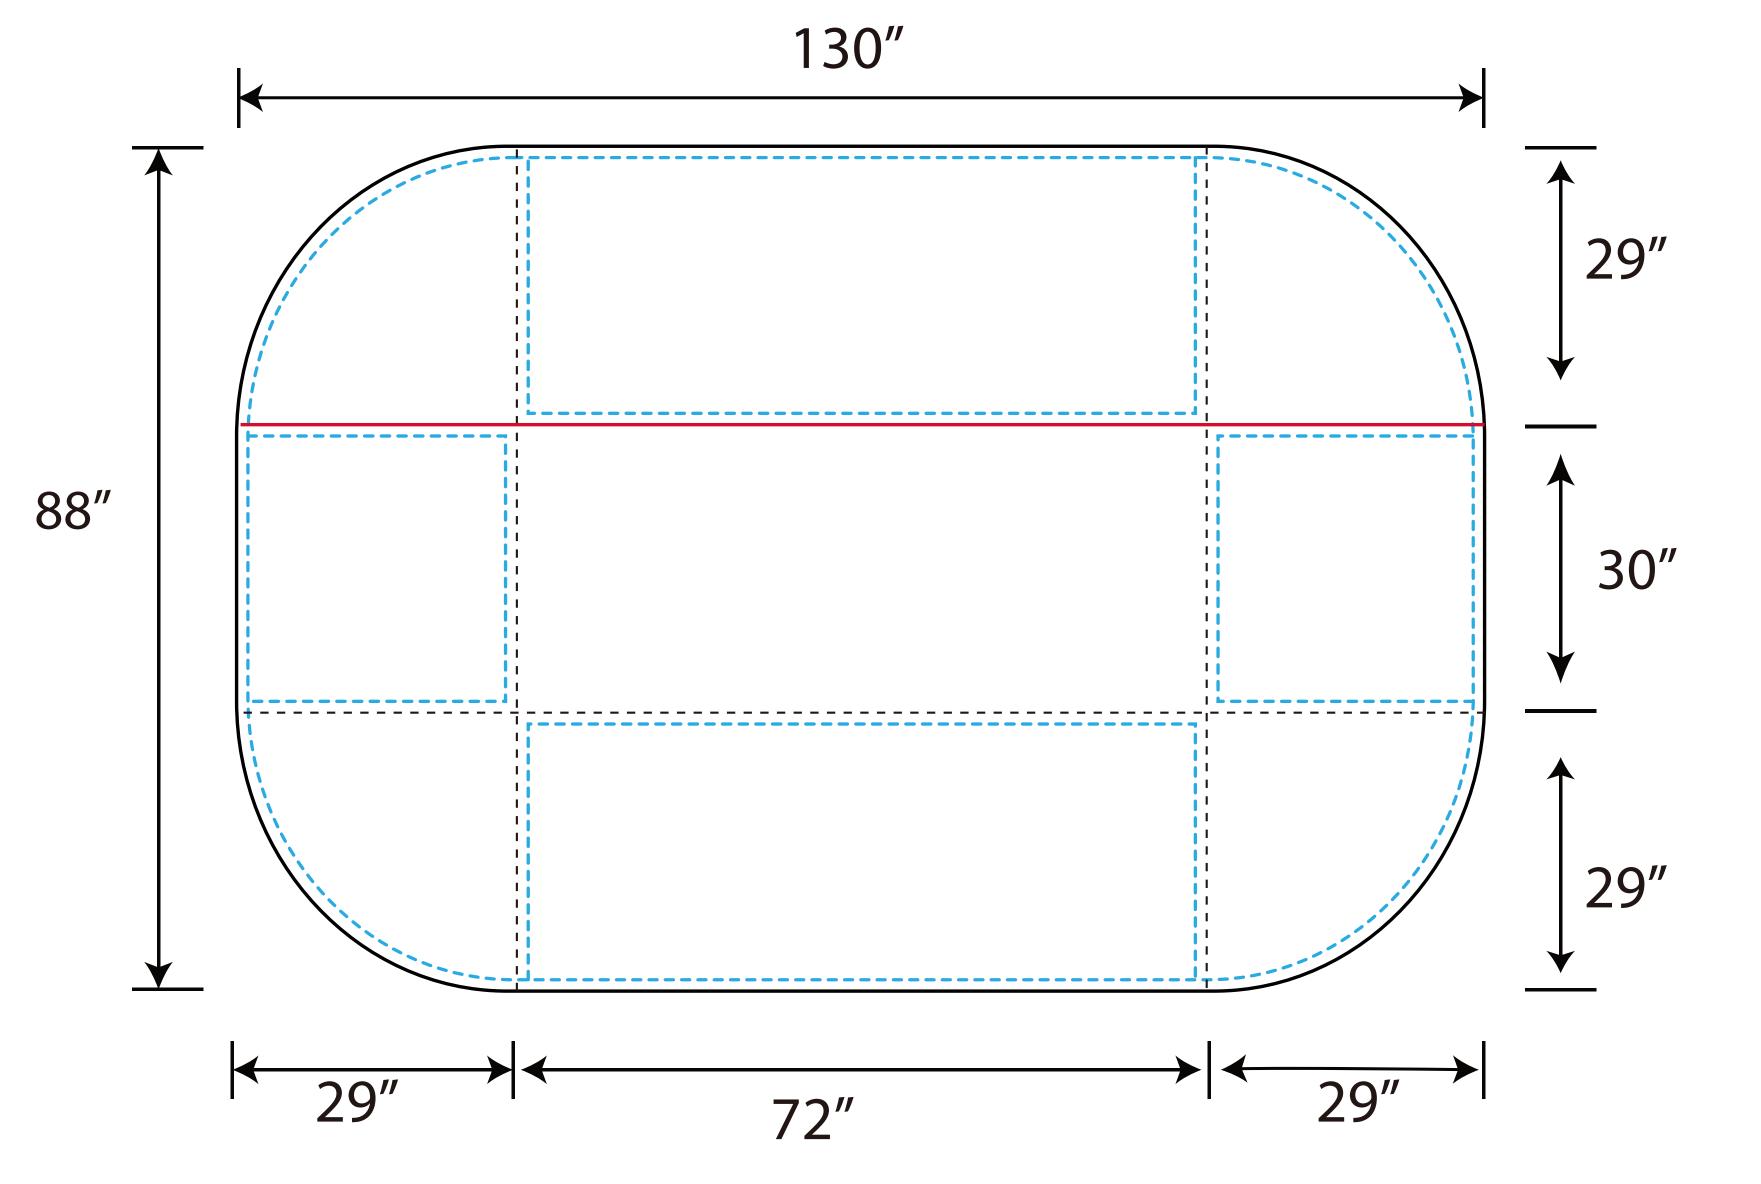

The area inside the blue dots is the live print area. Note: On the throw style, the material in the corners will be slightly bunched up when in use.

The black dotted lines are the folds.

The red lines represent the sewing seam edges. We cannot guarantee exact graphic matches across the seams but we will come very close.