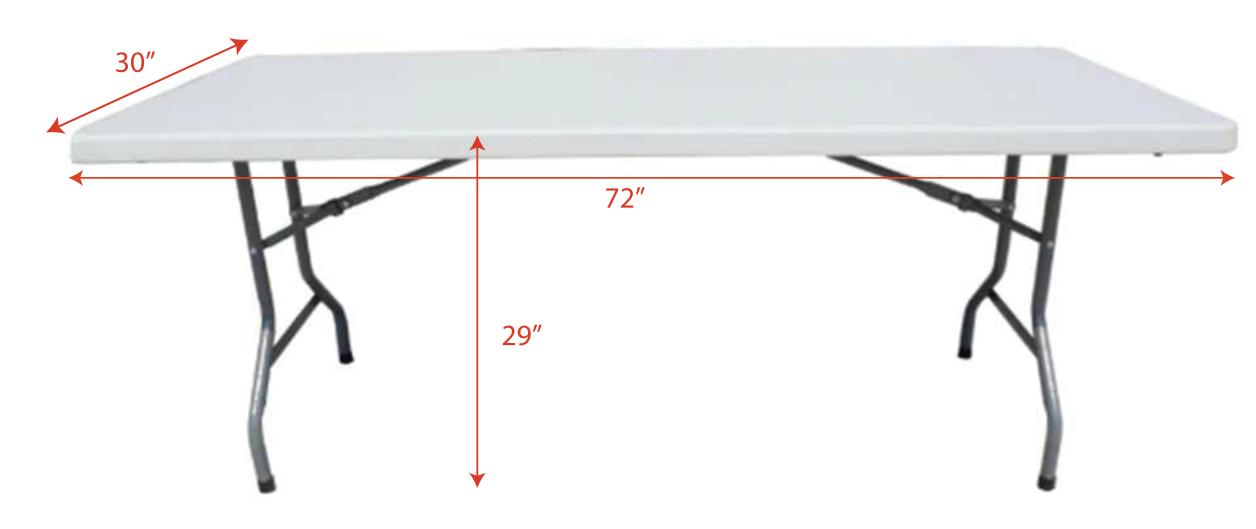

## **Full Color Sublimation**

6ft table 72" long x 30" wide x 29" high

All images must be embedded (200 DPI at final print size minimum, 300 DPI recommended).

All fonts must be outlined.

Using PMS colors in your art is recommended, but an exact match cannot be guaranteed