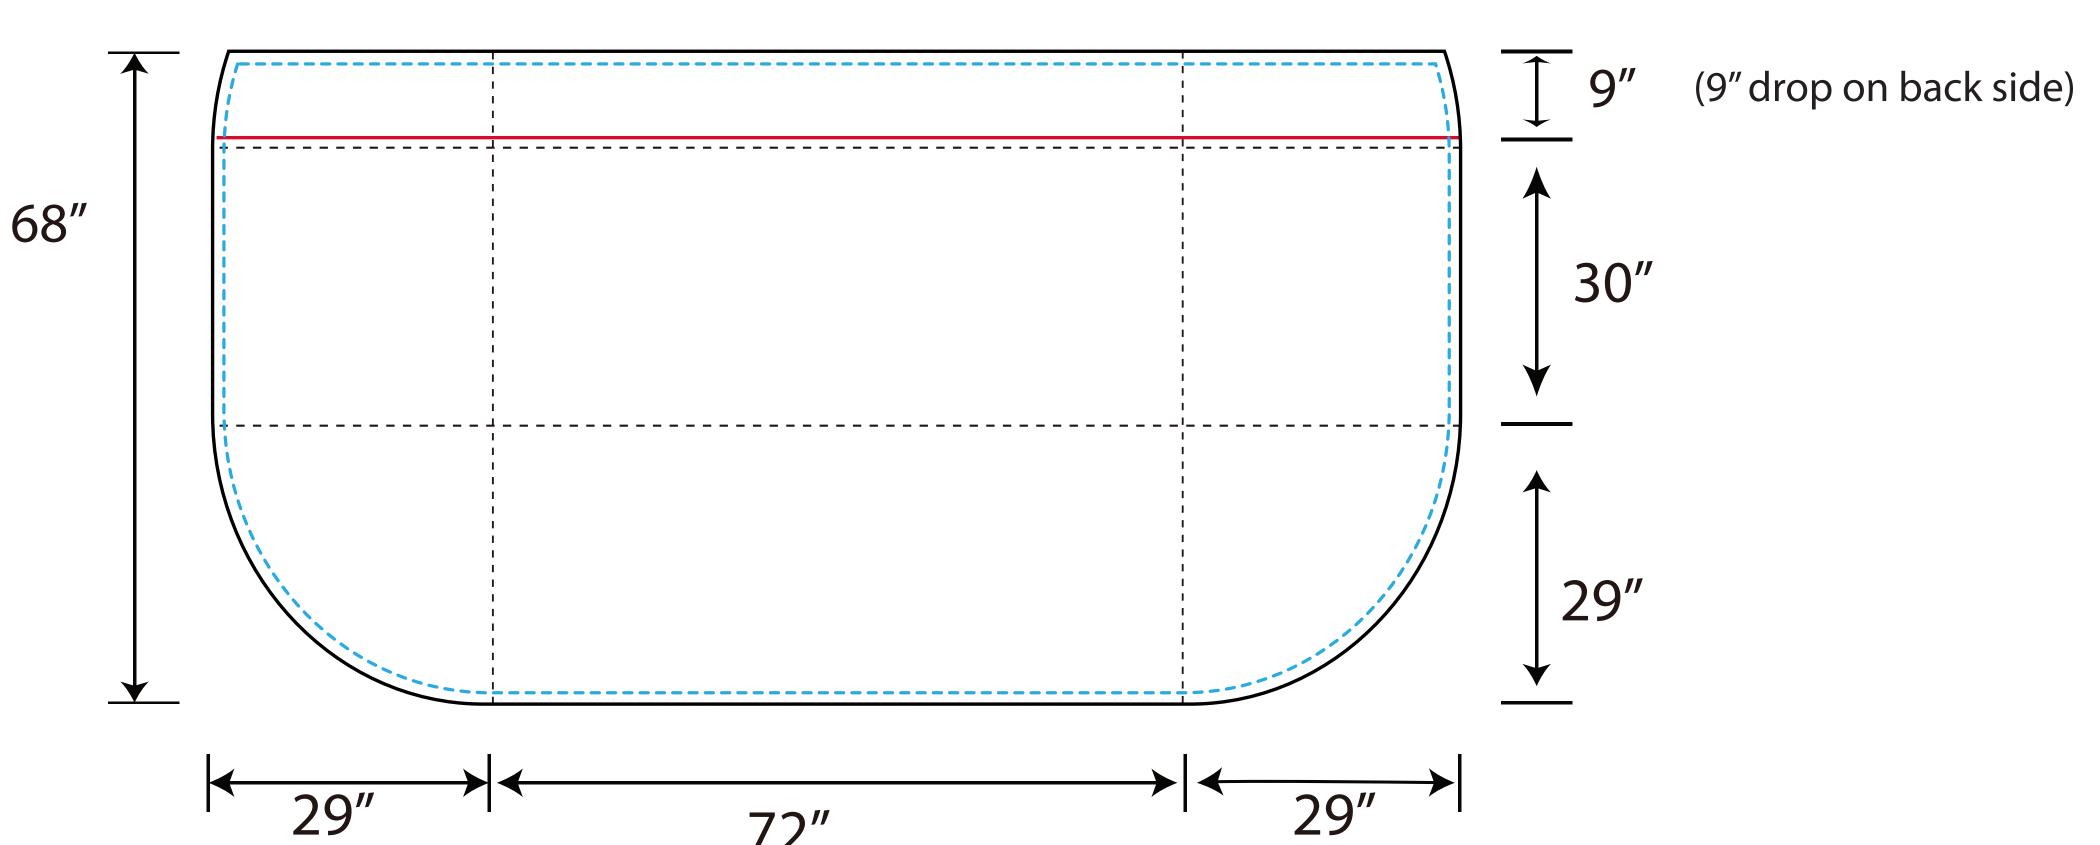

130"

10% of Actual Size

The area inside the blue dots is the live print area. Note: On the throw style, the material in the corners will be slightly bunched up when in use.

The black dotted lines are the folds.

The red line represents the sewing seam edge. We cannot guarantee exact graphic matches across the seam but we will come very close.