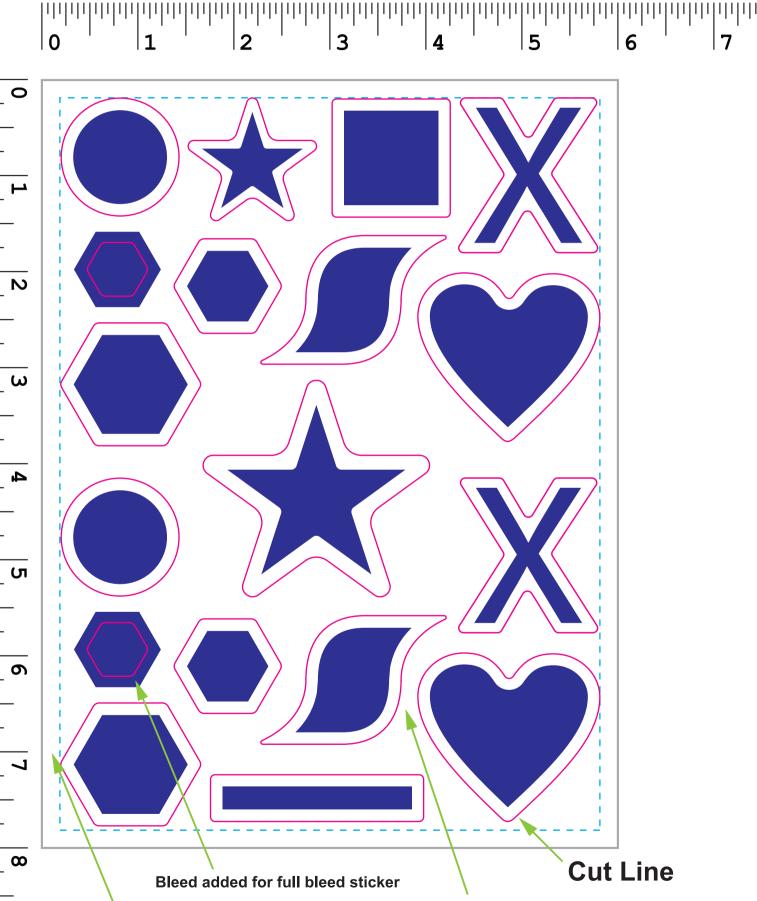

## STK48 (6" x 8" Sheet)

Import your artwork and use a magenta path to indicate the desired cut lines. The cut line must add at least 1/8" of white border around the artwork. For full bleed stickers, add a 1/8" bleed on all sides of the cut line. Include at least 1/8" clear space between each sticker cut line.

For the cut lines, sharp corners and curves tighter than the edge of a 3/16" circle are not recommended. All cut line edges should be smooth and rounded for consistent cutting and easy peeling.

All stickers must fit on the  $6'' \times 8''$  sheet size indicated by the gray box. Please include 3/16'' clearance from each sticker cut line to the edge of the sheet. 3/16 Diameter Test Circle