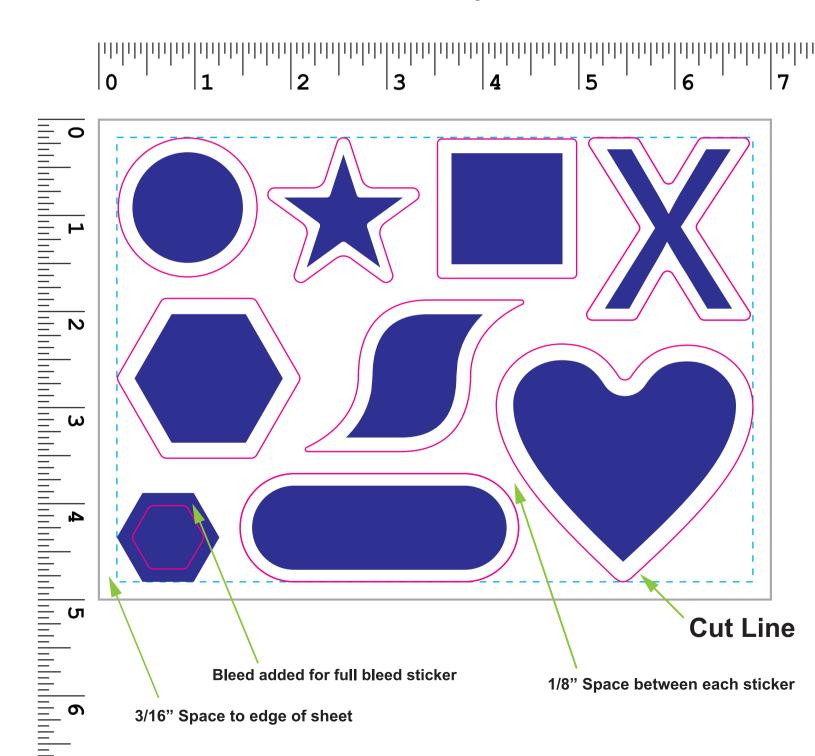

## **STK35 (7" x 5" Sheet)**

Import your artwork and use a magenta path to indicate the desired cut lines.

The cut line must add at least 1/8" of white border around the artwork.

For full bleed stickers, add a 1/8" bleed on all sides of the cut line.

Include at least 1/8" clear space between each sticker cut line.

For the cut lines, sharp corners and curves tighter than the edge of a 3/16" circle are not recommended. All cut line edges should be smooth and rounded for consistent cutting and easy peeling.

3/16 Diameter Test Circle

Magenta Cut Line

All stickers must fit on the  $7'' \times 5''$  sheet size indicated by the gray box. Please include 3/16'' clearance from each sticker cut line to the edge of the sheet.