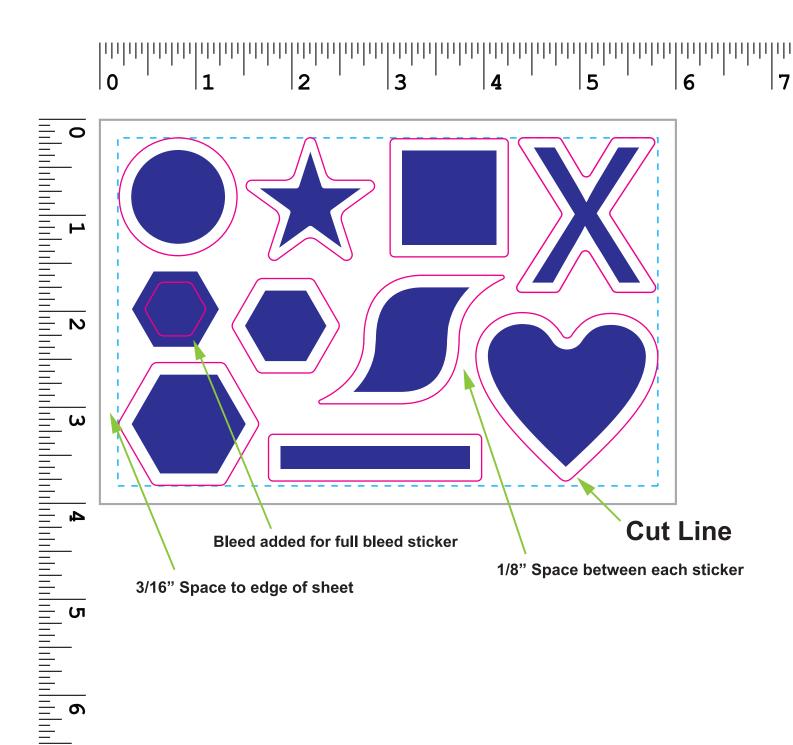

## **STK24 (6" x 4" Sheet)**

Import your artwork and use a magenta path to indicate the desired cut lines.

The cut line must add at least 1/8" of white border around the artwork.

For full bleed stickers, add a 1/8" bleed on all sides of the cut line.

Include at least 1/8" clear space between each sticker cut line.

For the cut lines, sharp corners and curves tighter than the edge of a 3/16" circle are not recommended. All cut line edges should be smooth and rounded for consistent cutting and easy peeling.

3/16 Diameter Test Circle

 $\bigcirc$ 

Magenta Cut Line

All stickers must fit on the  $6'' \times 4''$  sheet size indicated by the gray box. Please include 3/16'' clearance from each sticker cut line to the edge of the sheet.