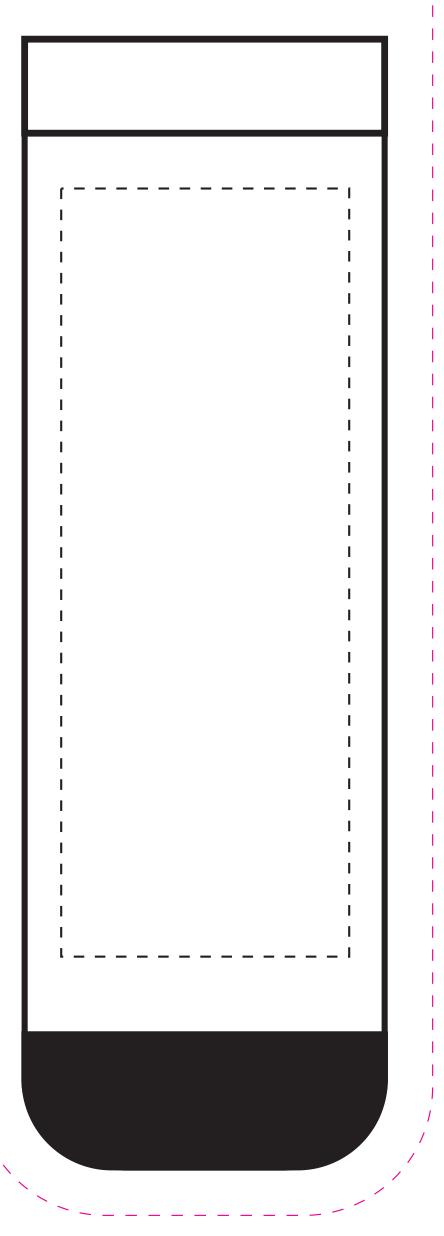

## Sock Size: 3.75" x 14" Full Bleed Imprint Size: 4.75" x 15" FRONT AND BACK IMPRINT ONLY – Sorry, side imprints (left or right) are not possible.

Due to the nature of our sock printing process, your artwork will not be continuous across the front and back imprints meet. Creases in the fabric cannot be avoided. Creases could prevent color or imprint from printing inside the small fabric crease, resulting in small white spaces where creases occur. We recommend keeping logos 1/2" away from product edges or creases. Credit will not be issued nor will returns be accepted for socks printed in this manner which cannot be avoided and is not considered a defect.