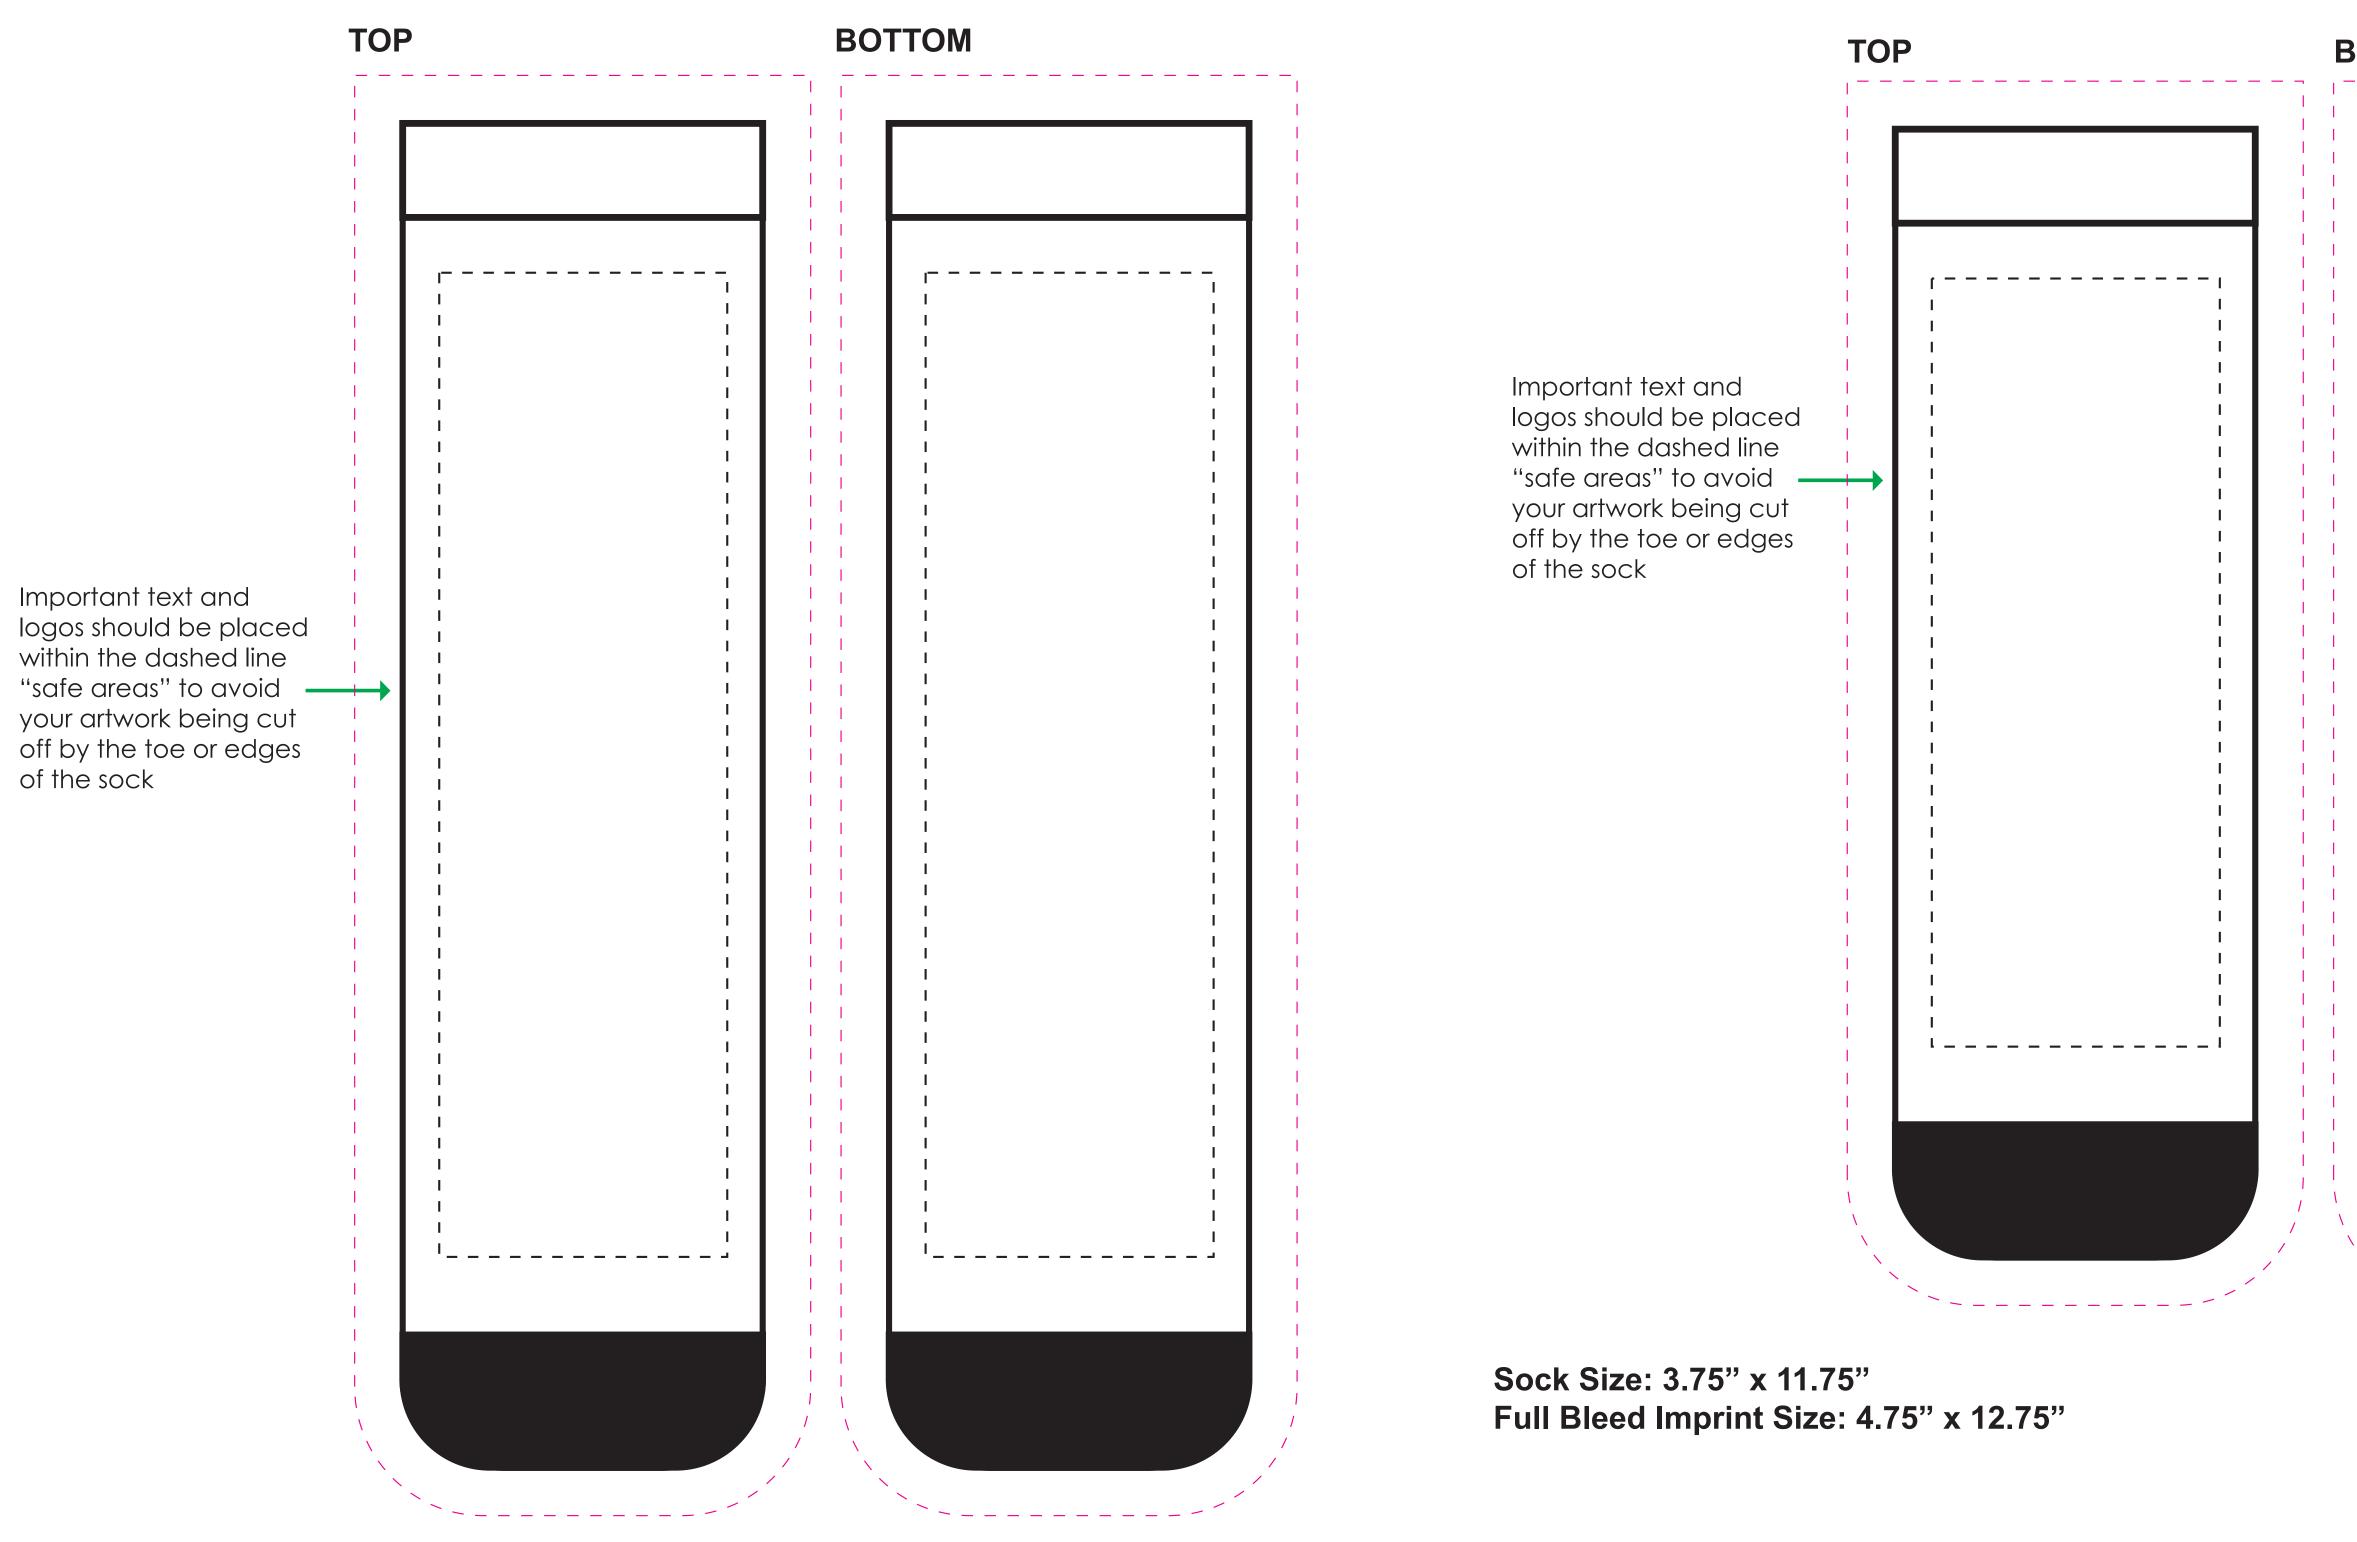

## Sock Size: 3.75" x 14" Full Bleed Imprint Size: 4.75" x 15" FRONT AND BACK IMPRINT ONLY – Sorry, side imprints (left or right) are not possible.

Due to the nature of our sock printing process, your artwork will not be continuous across the front and back imprints meet. Creases in the fabric cannot be avoided. Creases could prevent color or imprint from printing inside the small fabric crease, resulting in small white spaces where creases occur. We recommend keeping logos 1/2" away from product edges or creases. Credit will not be issued nor will returns be accepted for socks printed in this manner which cannot be avoided and is not considered a defect.