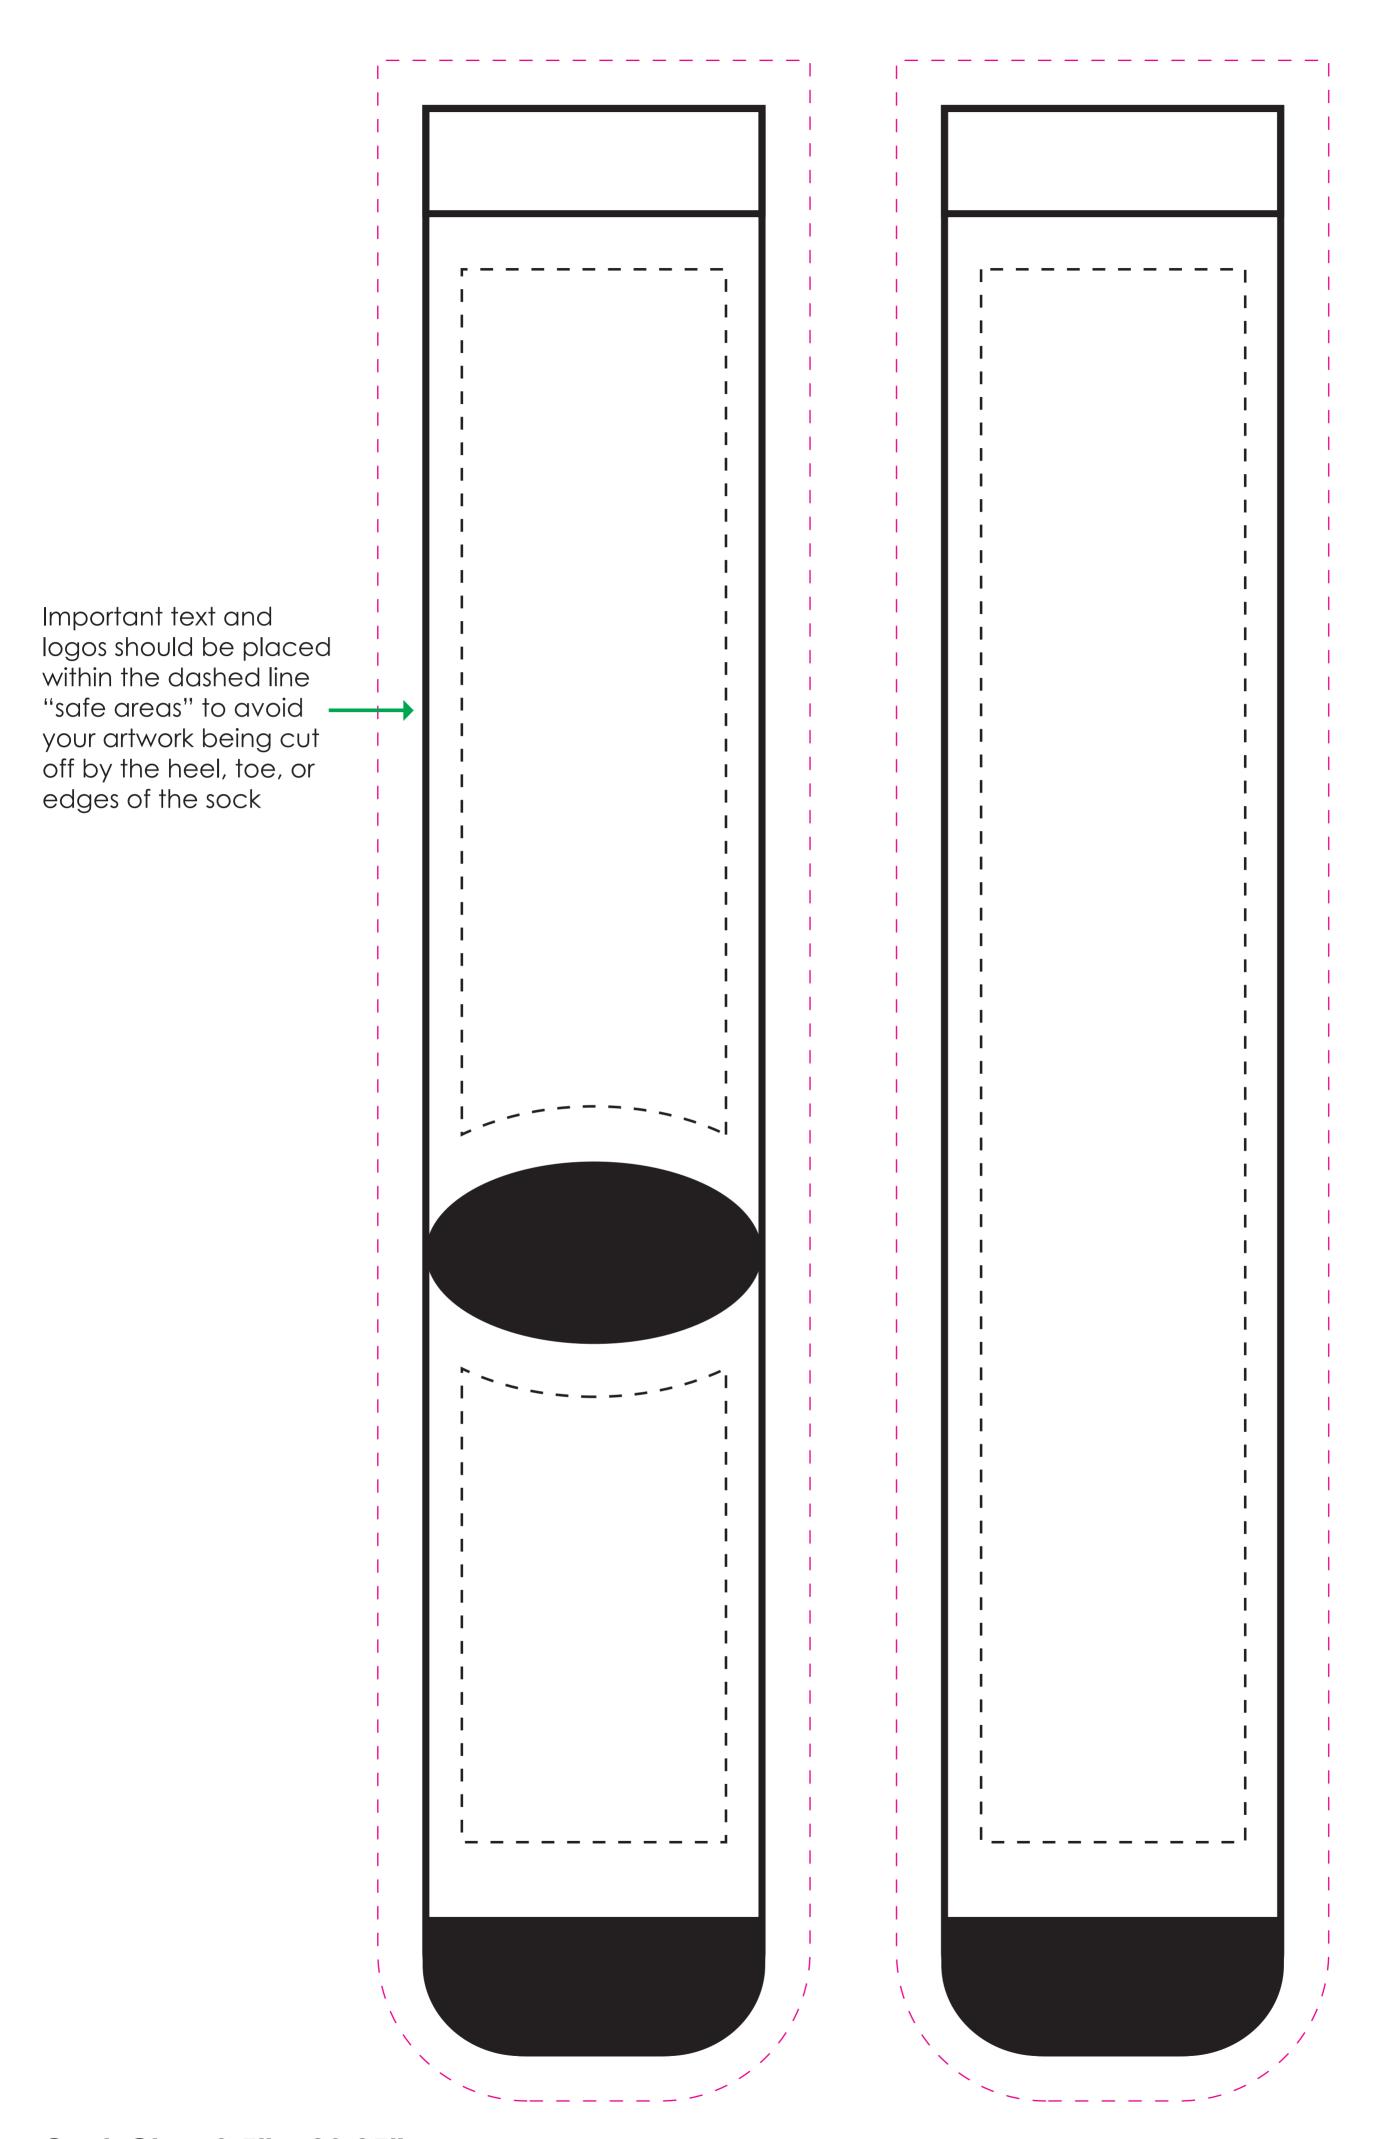

ITEM# SOCK11 Full Color Sublimation

Sock Size: 3.5" x 20.25"

Full Bleed Imprint Size: 4.5" x 21.25"

FRONT AND BACK IMPRINT ONLY – Sorry, side imprints (left or right) are not possible.

Due to the nature of our sock printing process, your artwork will not be continuous across the front and back imprints, which are printed separately. All full bleeds will have a break line where the front and back imprints meet. Creases in the fabric cannot be avoided. Creases could prevent color or imprint from printing inside the small fabric crease, resulting in small white spaces where creases occur. We recommend keeping logos 1/2" away from product edges or creases. Credit will not be issued nor will returns be accepted for socks printed in this manner which cannot be avoided and is not considered a defect.