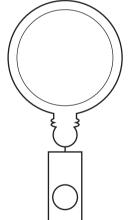

## ITEM # RBR4 - 30" Jumbo Imprint Retractable Badge Reel w/Metal Slip Clip Backing (PhotoImage 4 Color)

| Available Color(s)         | : | Trans Blue,Black,White              | Industry standard allows 1/16"movement in any direction |
|----------------------------|---|-------------------------------------|---------------------------------------------------------|
| Imprint Area Size          | : | 1" diam.                            |                                                         |
| Artwork Format(s) accepted | : | CMYK TIF 300 dpi (with 0.25" bleed) |                                                         |
|                            |   | or Vector EPS (type outlined)       |                                                         |
| Artwork Recommendations    | : | No type smaller than 7 pt.          |                                                         |
|                            |   |                                     |                                                         |
| Purchase Order #:          |   |                                     |                                                         |

Template Shown at 100% Border Does Not Print

## **4-Color Process**

Imprint Area

ART NOTES: