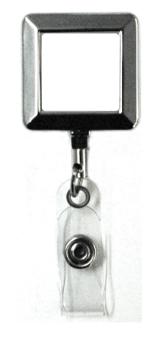

| ITEM # RBR10 - | - 32" Chrome Soli | d Metal Retractable | Badge Reel | (Photolmage 4 | Color) |
|----------------|-------------------|---------------------|------------|---------------|--------|
|----------------|-------------------|---------------------|------------|---------------|--------|

Available Color(s)

Imprint Area Size : 3/4" W x 3/4" H.

Artwork Format(s) accepted : CMYK TIF 300 dpi (with 0.25" bleed)

or Vector EPS (type outlined)

Artwork Recommendations : No type smaller than 7 pt.

Industry standard allows 1/16"movement in any direction