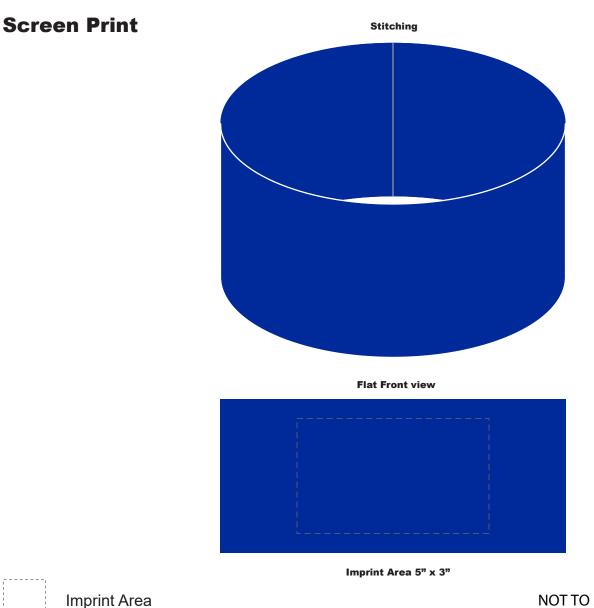

### Purchase Order #:

★ Template Shown at 40% Border Does Not Print

Imprint Area 5" x 3"

Imprint Area

NOT TO SIZE. FOR PLACEMENT ONLY

Available Color(s) Blue

Imprint Area Size 5" W x 3" H On one side only

Artwork Format(s) accepted CMYK TIF 300 dpi (with 0.25" bleed)

or Vector EPS (type outlined)

**Artwork Recommendations** No type smaller than 7 pt.

Industry standard allows 1/16"movement in any direction