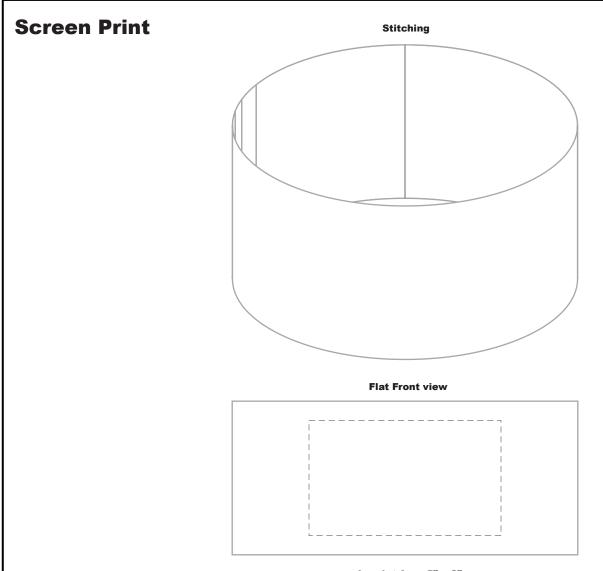

Available Color(s) : White

Imprint Area Size : 5" W x 3" H On one side only

Artwork Format(s) accepted : CMYK TIF 300 dpi (with 0.25" bleed)

or Vector EPS (type outlined)

Artwork Recommendations : No type smaller than 7 pt.

Industry standard allows 1/16"movement in any direction