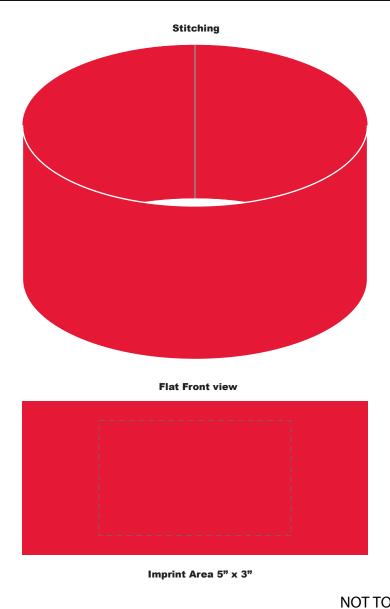

### Purchase Order #:

★ Template Shown at 40% **Border Does Not Print** 

NOT TO SIZE. FOR PLACEMENT ONLY

Available Color(s) : Red

Imprint Area Size : 5" W x 3" H On one side only

Artwork Format(s) accepted : CMYK TIF 300 dpi (with 0.25" bleed)

or Vector EPS (type outlined)

Artwork Recommendations : No type smaller than 7 pt.

Industry standard allows 1/16"movement in any direction