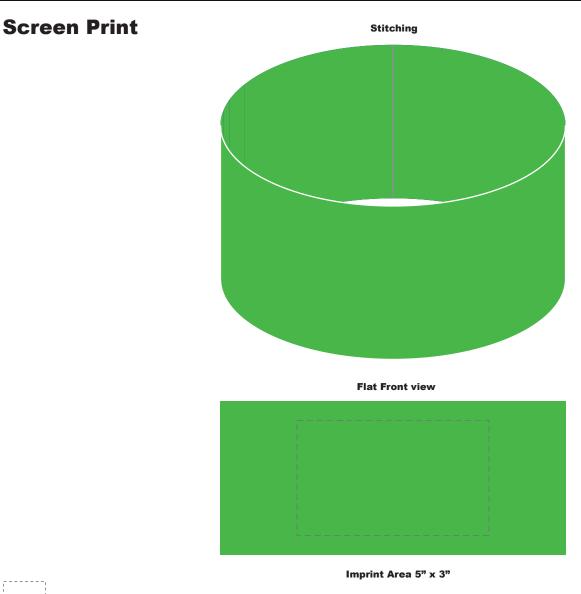

### Purchase Order #:

**Screen Print** 

★ Template Shown at 40% Border Does Not Print

Imprint Area

NOT TO SIZE. FOR PLACEMENT ONLY

Available Color(s) : Green

Imprint Area Size : 5" W x 3" H On one side only

Artwork Format(s) accepted : CMYK TIF 300 dpi (with 0.25" bleed)

or Vector EPS (type outlined)

Artwork Recommendations : No type smaller than 7 pt.

Industry standard allows 1/16"movement in any direction