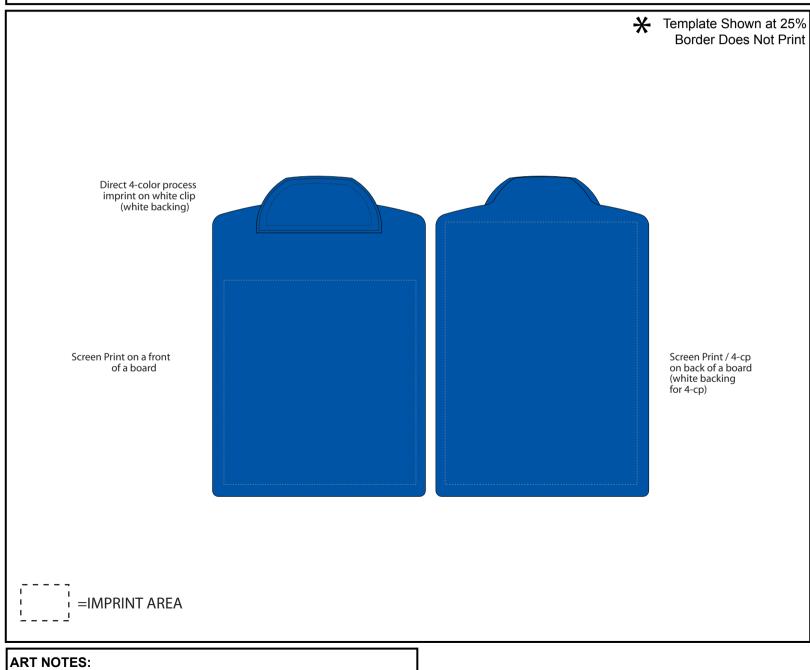

## ITEM # 8211 - Letter Size Clipboard with 4 Color Process Imprint on Clip

Available Color(s) : Trans Blue

Imprint Area Size : Clip Imprint: 4" W x 2" H,

Board Imprint: 8" W x 10" H

Artwork Format(s) accepted : CMYK TIF 300 dpi (with 0.25" bleed)

or Vector EPS (type outlined)

Artwork Recommendations : No type smaller than 7 pt.

Industry standard allows 1/16"movement in any direction

### Purchase Order #: