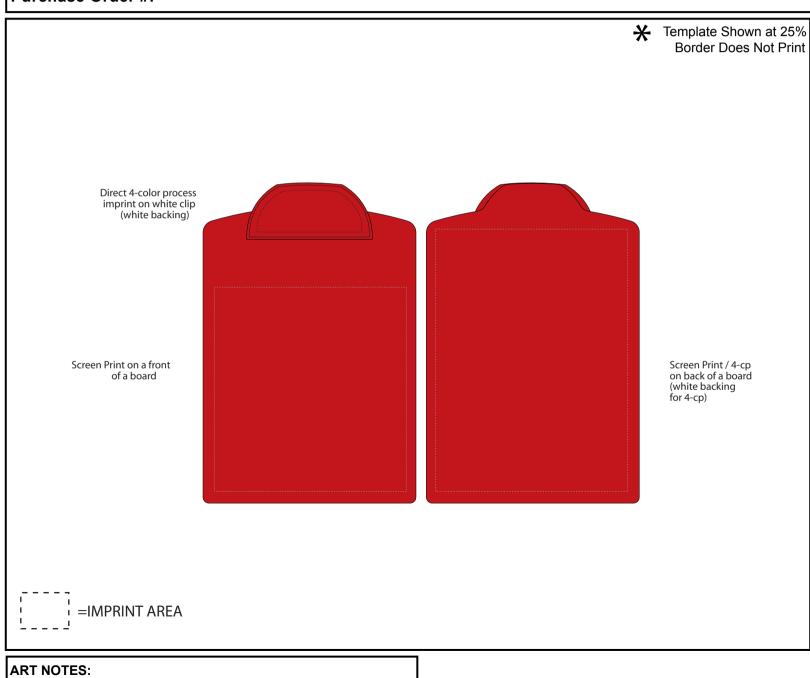

## ITEM # 8211 - Letter Size Clipboard with 4 Color Process Imprint on Clip

Available Color(s) : Trans Red

Imprint Area Size : Clip Imprint: 4" W x 2" H,

Board Imprint: 8" W x 10" H

Artwork Format(s) accepted : CMYK TIF 300 dpi (with 0.25" bleed)

or Vector EPS (type outlined)

Artwork Recommendations : No type smaller than 7 pt.

Industry standard allows 1/16"movement in any direction

#### Purchase Order #: