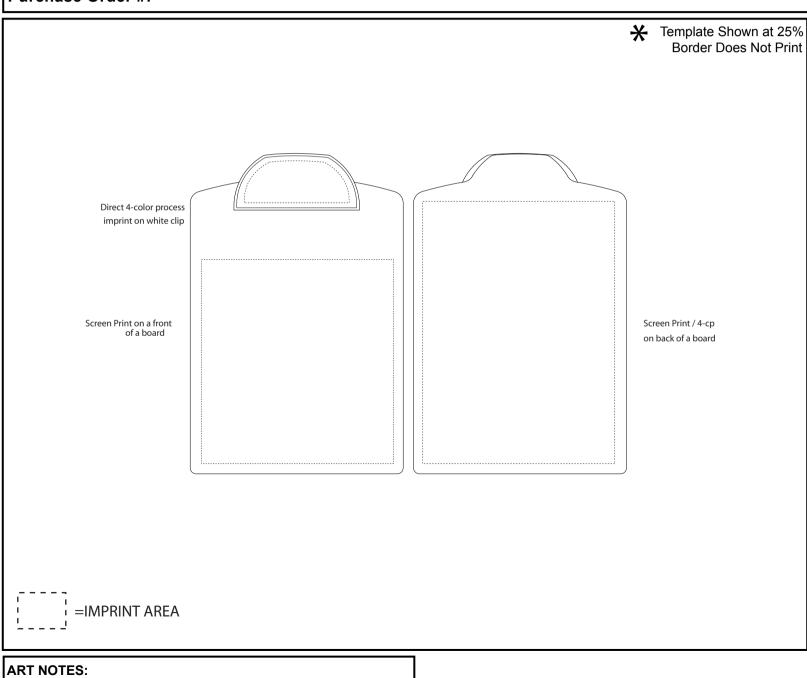

# ITEM # 8211 - Letter Size Clipboard with 4 Color Process Imprint on Clip

Available Color(s) : White

Imprint Area Size : Clip Imprint: 4" W x 2" H,

Board Imprint: 8" W x 10" H

Artwork Format(s) accepted : CMYK TIF 300 dpi (with 0.25" bleed)

or Vector EPS (type outlined)

Artwork Recommendations : No type smaller than 7 pt.

Industry standard allows 1/16"movement in any direction

### Purchase Order #: