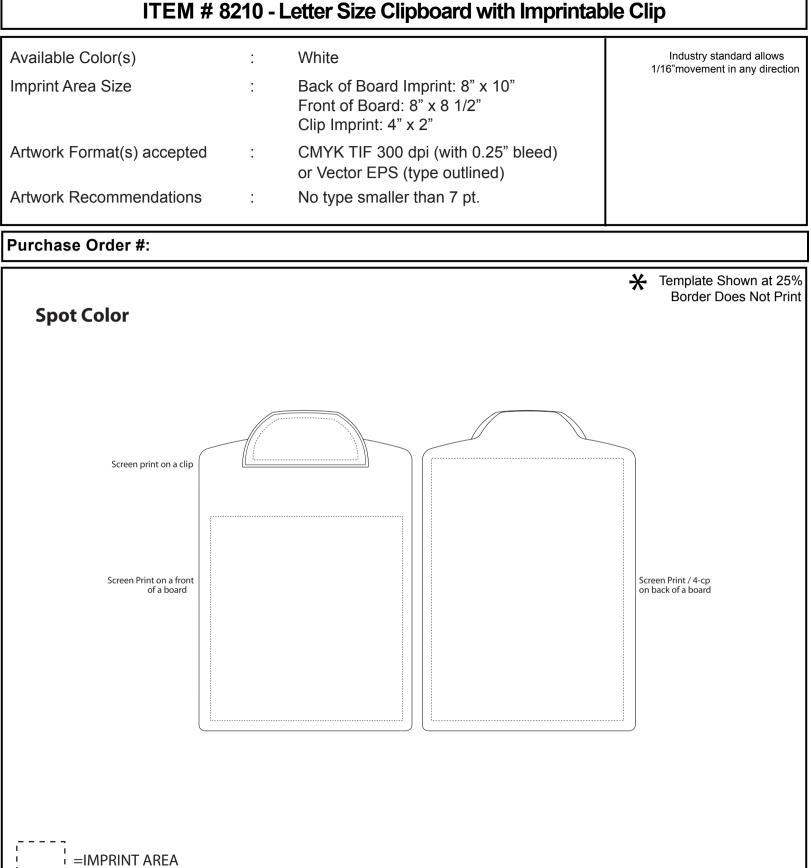

-------|---|-----------------------------------------------------------------------------------------|---------------------------------------------------------|
| Imprint Area Size          | : | Back of Board Imprint: 8" x 10"<br>Front of Board: 8" x 8 1/2"<br>Clip Imprint: 4" x 2" |                                                         |
| Artwork Format(s) accepted | : | CMYK TIF 300 dpi (with 0.25" bleed) or Vector EPS (type outlined)                       |                                                         |
| Artwork Recommendations    | : | No type smaller than 7 pt.                                                              |                                                         |

#### Purchase Order #:



### ITEM # 8210 - Letter Size Clipboard with Imprintable Clip



**ART NOTES:**