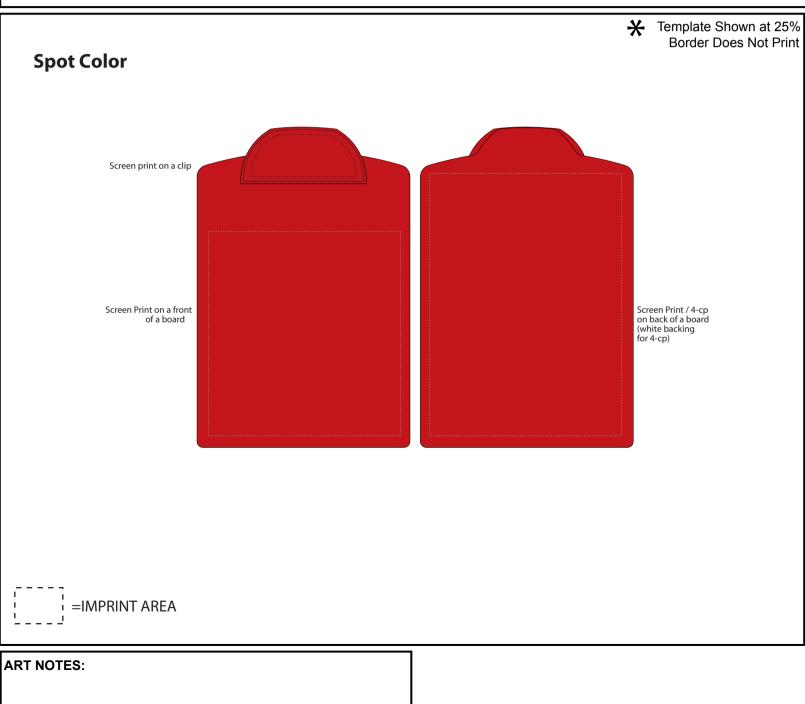

# ITEM # 8210 - Letter Size Clipboard with Imprintable Clip

| Available Color(s)         | : | Trans Red                                                                               | Industry standard allows 1/16"movement in any direction |
|----------------------------|---|-----------------------------------------------------------------------------------------|---------------------------------------------------------|
| Imprint Area Size          | : | Back of Board Imprint: 8" x 10"<br>Front of Board: 8" x 8 1/2"<br>Clip Imprint: 4" x 2" |                                                         |
| Artwork Format(s) accepted | : | CMYK TIF 300 dpi (with 0.25" bleed)<br>or Vector EPS (type outlined)                    |                                                         |
| Artwork Recommendations    | : | No type smaller than 7 pt.                                                              |                                                         |

#### Purchase Order #: