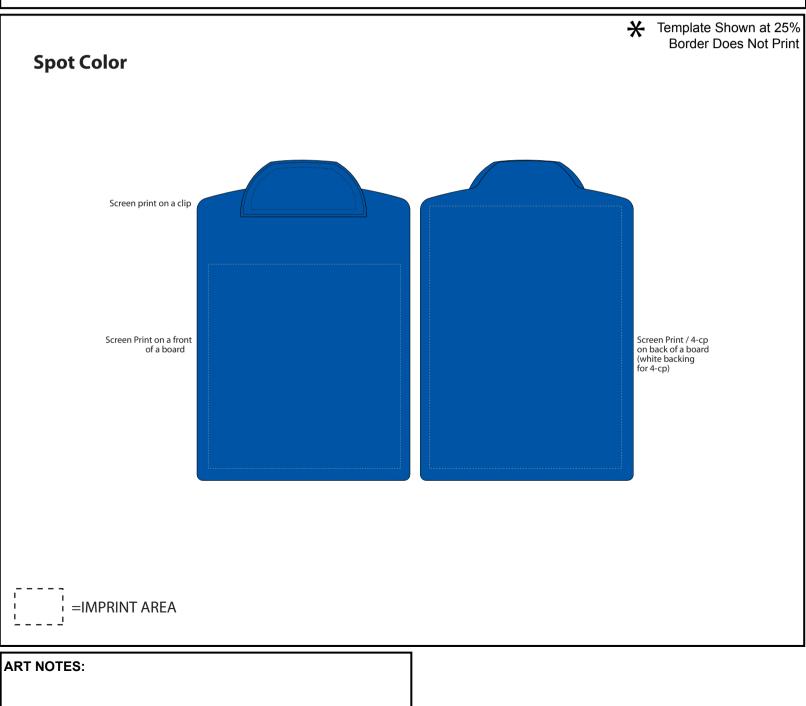

# ITEM # 8210 - Letter Size Clipboard with Imprintable Clip

| Available Color(s)         | : | Trans Blue                                                                              | Industry standard allows 1/16"movement in any direction |
|----------------------------|---|-----------------------------------------------------------------------------------------|---------------------------------------------------------|
| Imprint Area Size          | : | Back of Board Imprint: 8" x 10"<br>Front of Board: 8" x 8 1/2"<br>Clip Imprint: 4" x 2" |                                                         |
| Artwork Format(s) accepted | : | CMYK TIF 300 dpi (with 0.25" bleed) or Vector EPS (type outlined)                       |                                                         |
| Artwork Recommendations    | : | No type smaller than 7 pt.                                                              |                                                         |

#### Purchase Order #: