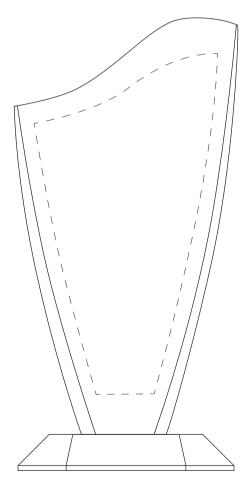

## ITEM # 7616-1 - Progressive Awards - 4-3/4" x 9-1/2"

| Available Color(s)         | : |                                     | Industry standard allows 1/16"movement in any direction |
|----------------------------|---|-------------------------------------|---------------------------------------------------------|
| Imprint Area Size          | : | 2-1/2" Wx 4-1/2" H                  |                                                         |
| Artwork Format(s) accepted | : | CMYK TIF 300 dpi (with 0.25" bleed) |                                                         |
|                            |   | or Vector EPS (type outlined)       |                                                         |
| Artwork Recommendations    | : | No type smaller than 7 pt.          |                                                         |
|                            |   |                                     |                                                         |

## Purchase Order #:

Template Shown at 50% Border Does Not Print

Imprint Area

Size: 50% of actual size

ART NOTES: