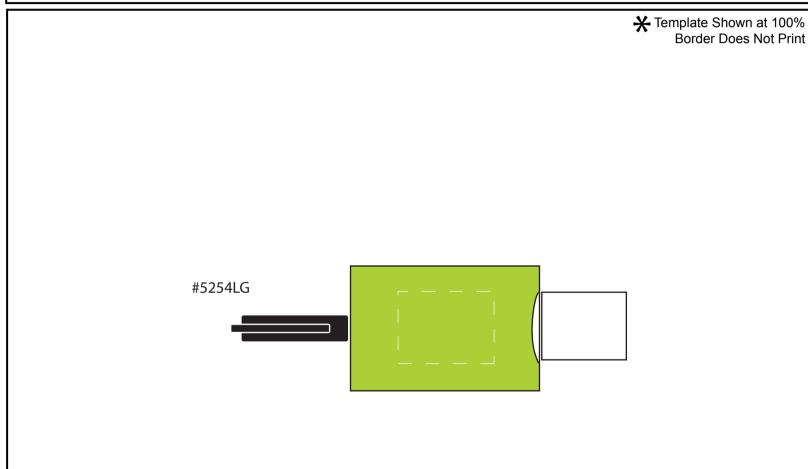

#### Purchase Order #:

Size: 100% of actual size

Available Color(s) Lime Green

Imprint Area Size 1" x 3/4"

Artwork Format(s) accepted CMYK TIF 300 dpi (with 0.25" bleed)

or Vector EPS (type outlined)

**Artwork Recommendations** No type smaller than 7 pt.

Industry standard allows 1/16"movement in any direction

Border Does Not Print