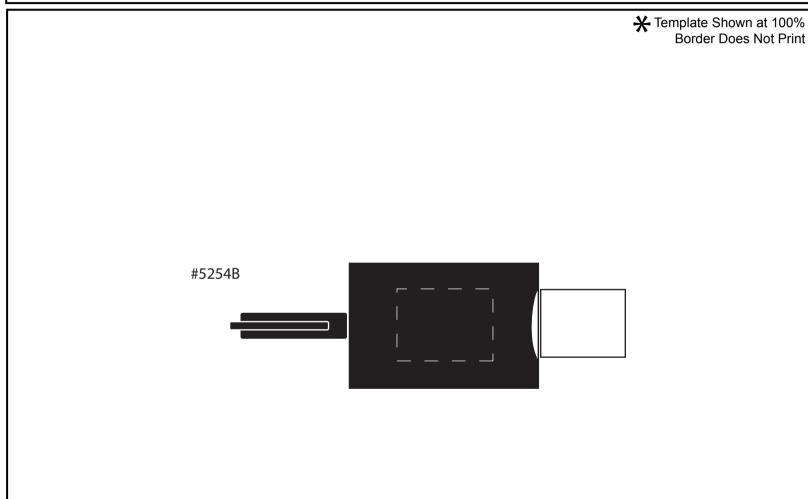

#### Purchase Order #:

Size: 100% of actual size

Available Color(s) Black

Imprint Area Size 1" x 3/4"

Artwork Format(s) accepted CMYK TIF 300 dpi (with 0.25" bleed)

or Vector EPS (type outlined)

**Artwork Recommendations** No type smaller than 7 pt.

Industry standard allows 1/16"movement in any direction

Border Does Not Print