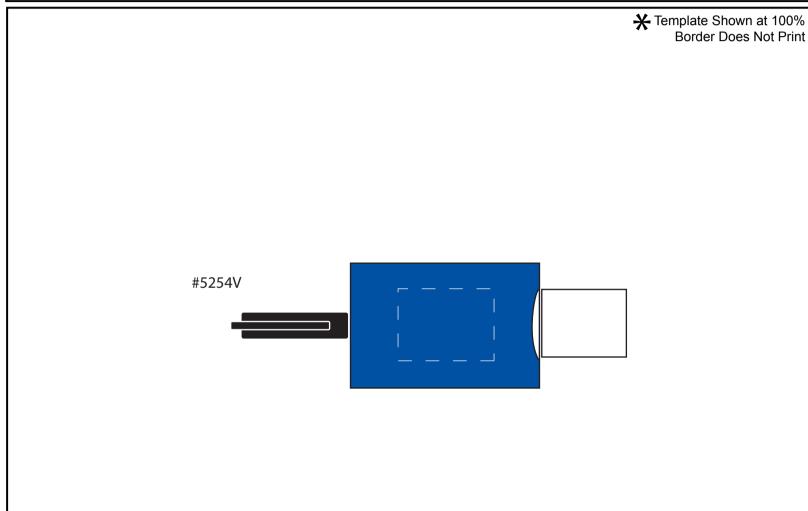

Available Color(s) Blue

Imprint Area Size 1" x 3/4"

Artwork Format(s) accepted CMYK TIF 300 dpi (with 0.25" bleed)

or Vector EPS (type outlined)

**Artwork Recommendations** No type smaller than 7 pt.

Industry standard allows 1/16"movement in any direction

Border Does Not Print