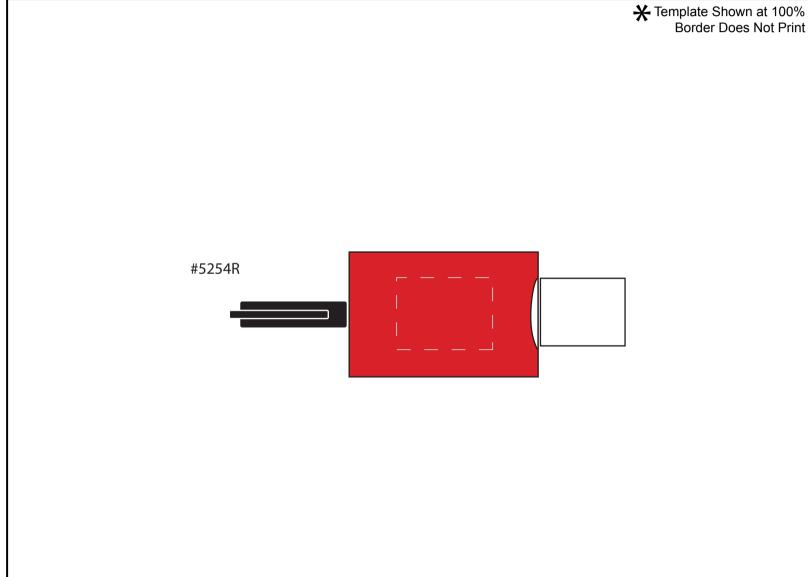

#### Purchase Order #:

Size: 100% of actual size

Available Color(s) : Red

Imprint Area Size : 1" x 3/4"

Artwork Format(s) accepted : CMYK TIF 300 dpi (with 0.25" bleed)

or Vector EPS (type outlined)

Artwork Recommendations : No type smaller than 7 pt.

Industry standard allows 1/16"movement in any direction