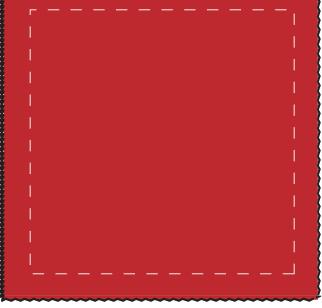

#### **Screen print**

Standard Imprint Area

Imprint Area

**Optional Imprint Area** 

NOT TO SIZE. FOR PLACEMENT ONLY

**ART NOTES:** 

Available Color(s) Grey

Imprint Area Size Standard 2-1/2" W x 2-1/2"

Optional 5" x 5" Centered

Artwork Format(s) accepted CMYK TIF 300 dpi (with 0.25" bleed)

or Vector EPS (type outlined)

**Artwork Recommendations** No type smaller than 7 pt.

Industry standard allows 1/16"movement in any direction

★ Template Shown at 55%

Border Does Not Print