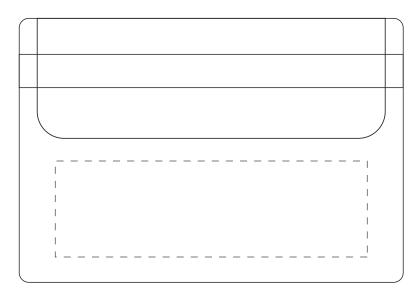

## **CLEAR POUCH**

**BACK** 

Optional Imprint area

Imprint Size: 3.25" x 1"

**FRONT** 

Standard Imprint area

Imprint Size: 3.25" x 1.8"

Size: 100% of actual size