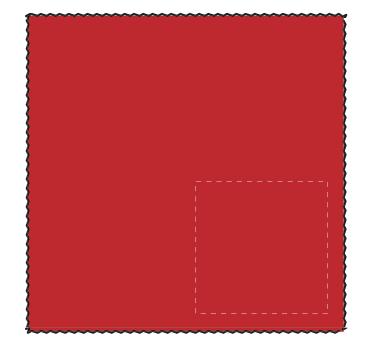

### **Screen print**

Standard Imprint Area

**Optional Imprint Area** 

Imprint Area

NOT TO SIZE. FOR PLACEMENT ONLY

| ART | NOTES: |
|-----|--------|
|-----|--------|

Available Color(s) Red

Imprint Area Size Standard 2-1/2" W x 2-1/2"

Optional 5" x 5" Centered

Artwork Format(s) accepted CMYK TIF 300 dpi (with 0.25" bleed)

or Vector EPS (type outlined)

**Artwork Recommendations** No type smaller than 7 pt.

Industry standard allows 1/16"movement in any direction

★ Template Shown at 55%

Border Does Not Print