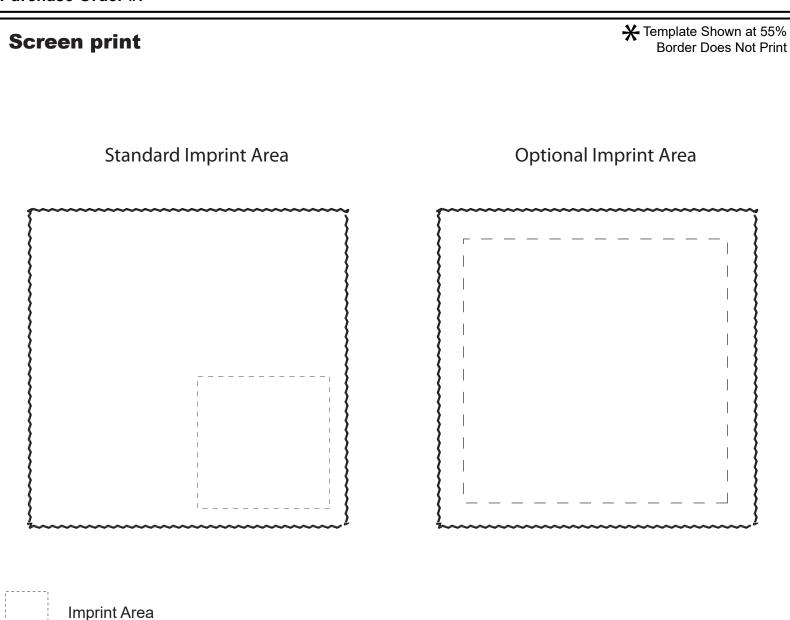

### **Screen print**

Standard Imprint Area

**Optional Imprint Area** 

Imprint Area

NOT TO SIZE. FOR PLACEMENT ONLY

| ART | NOTES: |
|-----|--------|
|-----|--------|

Available Color(s) Red

Imprint Area Size Standard 2-1/2" W x 2-1/2"

Optional 5" x 5" Centered

Artwork Format(s) accepted CMYK TIF 300 dpi (with 0.25" bleed)

or Vector EPS (type outlined)

**Artwork Recommendations** No type smaller than 7 pt.

Industry standard allows 1/16"movement in any direction

★ Template Shown at 55%

Border Does Not Print