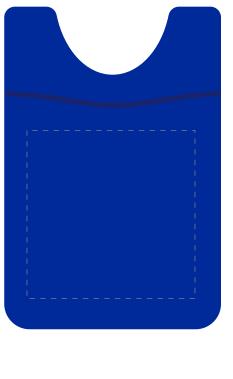

## Pad print

★ Template Shown at 100% Border Does Not Print

Imprint Area

NOT TO SIZE. FOR PLACEMENT ONLY

Available Color(s) : Red

Imprint Area Size : 1-3/4"W x 1-3/4" H

Artwork Format(s) accepted : CMYK TIF 300 dpi (with 0.25" bleed)

or Vector EPS (type outlined)

Artwork Recommendations : No type smaller than 7 pt.

Industry standard allows 1/16"movement in any direction