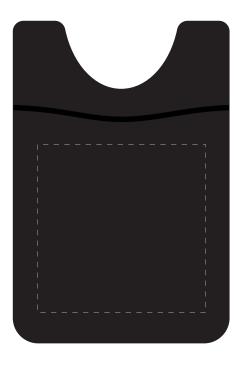

## Pad print

Imprint Area

NOT TO SIZE. FOR PLACEMENT ONLY

Available Color(s) : Black

Imprint Area Size : 1-3/4"W x 1-3/4" H

Artwork Format(s) accepted : CMYK TIF 300 dpi (with 0.25" bleed)

or Vector EPS (type outlined)

Artwork Recommendations : No type smaller than 7 pt.

Industry standard allows 1/16"movement in any direction