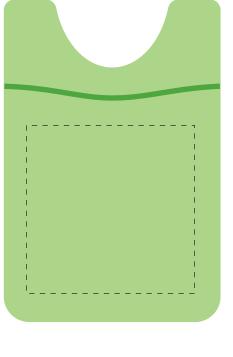

## Pad print

★ Template Shown at 100% Border Does Not Print

Imprint Area

NOT TO SIZE. FOR PLACEMENT ONLY

Available Color(s) : Green

Imprint Area Size : 1-3/4"W x 1-3/4" H

Artwork Format(s) accepted : CMYK TIF 300 dpi (with 0.25" bleed)

or Vector EPS (type outlined)

Artwork Recommendations : No type smaller than 7 pt.

Industry standard allows 1/16"movement in any direction

★ Template Shown at 100%

Border Does Not Print