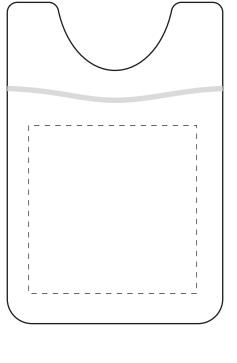

# Pad print

Imprint Area

NOT TO SIZE. FOR PLACEMENT ONLY

Available Color(s) : Blue

Imprint Area Size : 1-3/4"W x 1-3/4" H

Artwork Format(s) accepted : CMYK TIF 300 dpi (with 0.25" bleed)

or Vector EPS (type outlined)

Artwork Recommendations : No type smaller than 7 pt.

Industry standard allows 1/16"movement in any direction