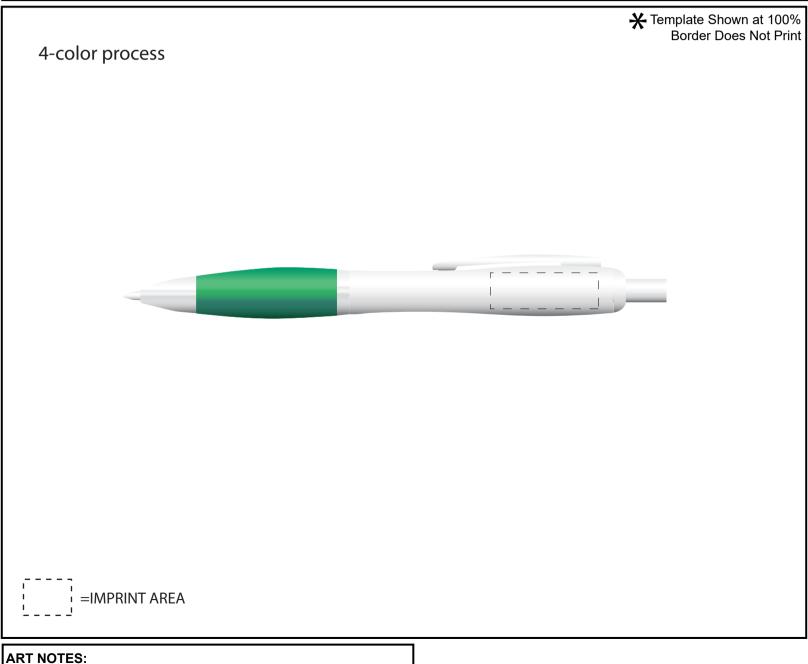

# ITEM # 32774 - Zinia Pen (PhotoImage 4 Color)

Available Color(s) : Blue

Imprint Area Size : 1-1/8" W x 3/8" H

Artwork Format(s) accepted : CMYK TIF 300 dpi (with 0.25" bleed)

or Vector EPS (type outlined)

Artwork Recommendations : No type smaller than 7 pt.

Industry standard allows 1/16"movement in any direction