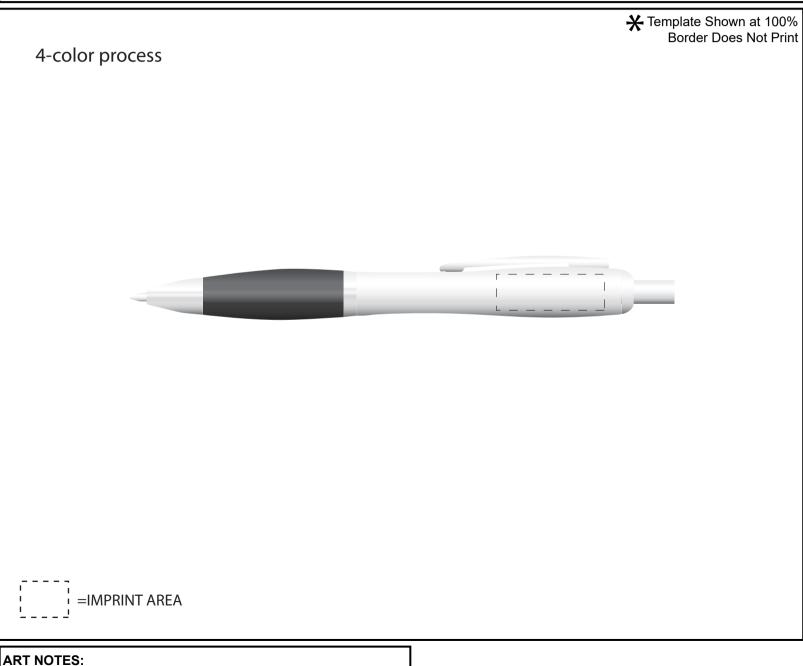

# ITEM # 32774 - Zinia Pen (Photolmage 4 Color)

Available Color(s) : Black

Imprint Area Size : 1-1/8" W x 3/8" H

Artwork Format(s) accepted : CMYK TIF 300 dpi (with 0.25" bleed)

or Vector EPS (type outlined)

Artwork Recommendations : No type smaller than 7 pt.

Industry standard allows 1/16"movement in any direction