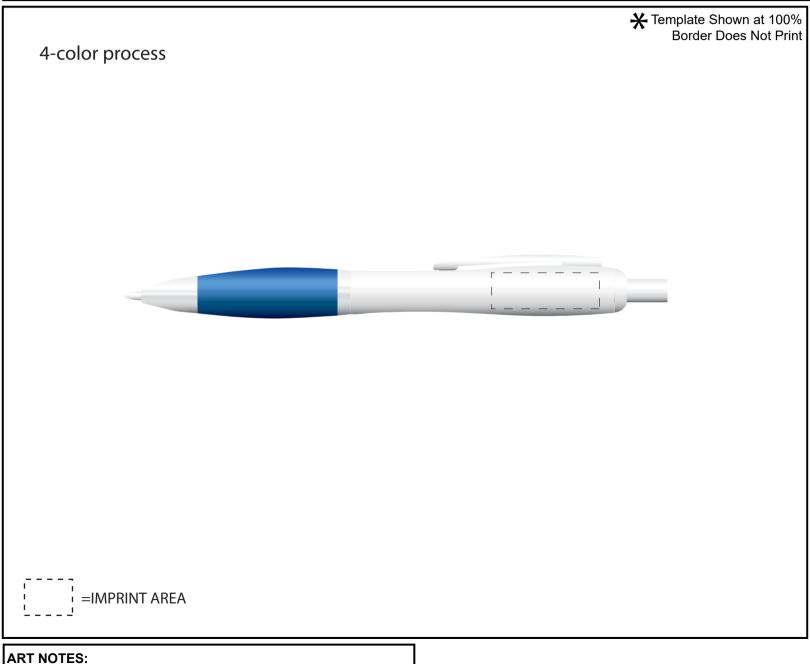

# ITEM # 32774 - Zinia Pen (PhotoImage 4 Color)

Available Color(s) : Blue

Imprint Area Size : 1-1/8" W x 3/8" H

Artwork Format(s) accepted : CMYK TIF 300 dpi (with 0.25" bleed)

or Vector EPS (type outlined)

Artwork Recommendations : No type smaller than 7 pt.

Industry standard allows 1/16"movement in any direction