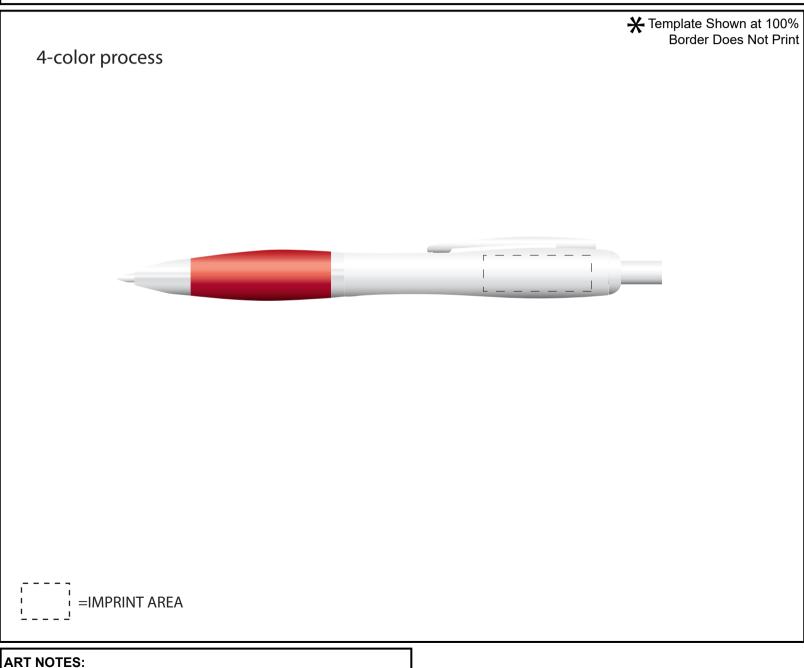

## ITEM # 32774 - Zinia Pen (PhotoImage 4 Color)

Available Color(s) : Red

Imprint Area Size : 1-1/8" W x 3/8" H

Artwork Format(s) accepted : CMYK TIF 300 dpi (with 0.25" bleed)

or Vector EPS (type outlined)

Artwork Recommendations : No type smaller than 7 pt.

Industry standard allows 1/16"movement in any direction