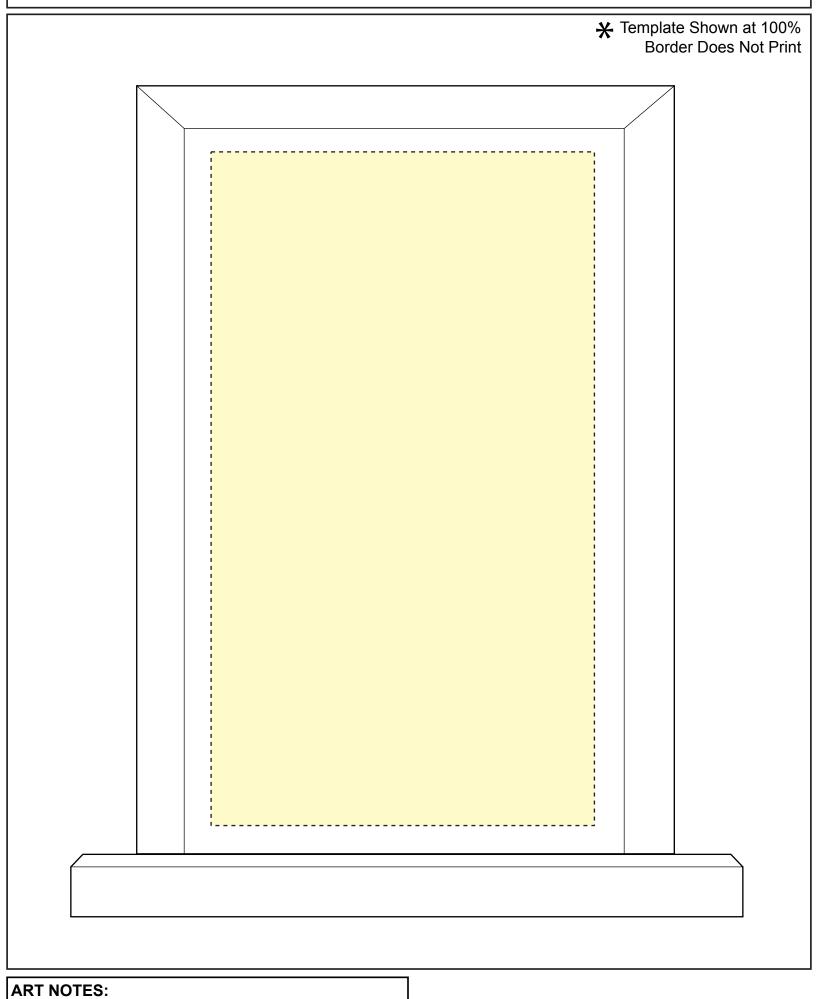

| ITEM # 2080 - Portrait Award  |   |                                       |                                                         |
|-------------------------------|---|---------------------------------------|---------------------------------------------------------|
| Available Color(s)            | : | Clear                                 | Industry standard allows 1/16"movement in any direction |
| Imprint Area Dimensions(Size) | : | 4" W x 7" H                           |                                                         |
| Default imprint location(s)   | : | One side                              |                                                         |
| Artwork Format(s) accepted    | : | CMYK TIF 300 dpi (with 0.25" bleed)   | ✤ Please print on Legal Size Paper                      |
|                               |   | or Vector EPS (type outlined)         |                                                         |
| Artwork Recommendations       | : | No type smaller than 7 pt.            |                                                         |
|                               |   | · · · · · · · · · · · · · · · · · · · |                                                         |