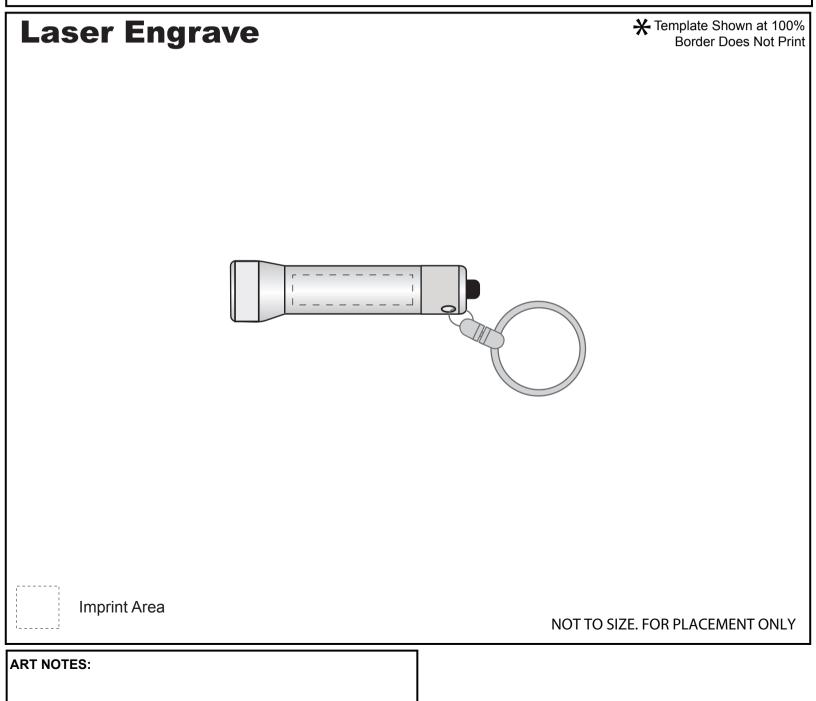

# ITEM # 1185 - Mini 3 LED Aluminum Keychain Keylight

| Available Color(s)         | : | Gunmetal                            | Industry standard allows 1/16"movement in any direction |
|----------------------------|---|-------------------------------------|---------------------------------------------------------|
| Imprint Area Size          | : | 1 1/4" W x 5/16" H                  |                                                         |
| Artwork Format(s) accepted | : | CMYK TIF 300 dpi (with 0.25" bleed) |                                                         |
|                            |   | or Vector EPS (type outlined)       |                                                         |
| Artwork Recommendations    | : | No type smaller than 7 pt.          |                                                         |
|                            |   |                                     |                                                         |