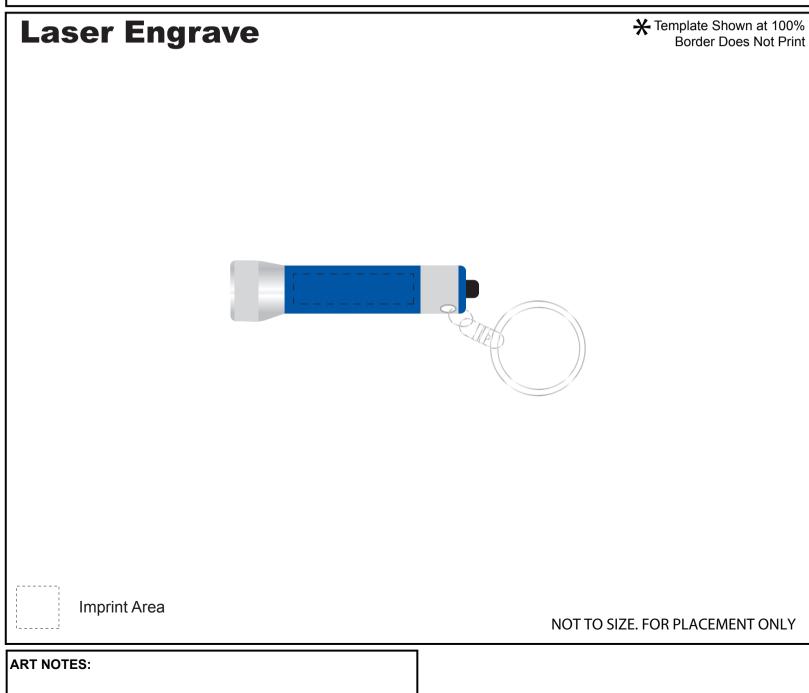

# ITEM # 1185 - Mini 3 LED Aluminum Keychain Keylight

| Available Color(s)         | : | Blue                                | Industry standard allows 1/16"movement in any direction |
|----------------------------|---|-------------------------------------|---------------------------------------------------------|
| Imprint Area Size          | : | 1 1/4" W x 5/16" H                  |                                                         |
| Artwork Format(s) accepted | : | CMYK TIF 300 dpi (with 0.25" bleed) |                                                         |
|                            |   | or Vector EPS (type outlined)       |                                                         |
| Artwork Recommendations    | : | No type smaller than 7 pt.          |                                                         |
|                            |   |                                     |                                                         |