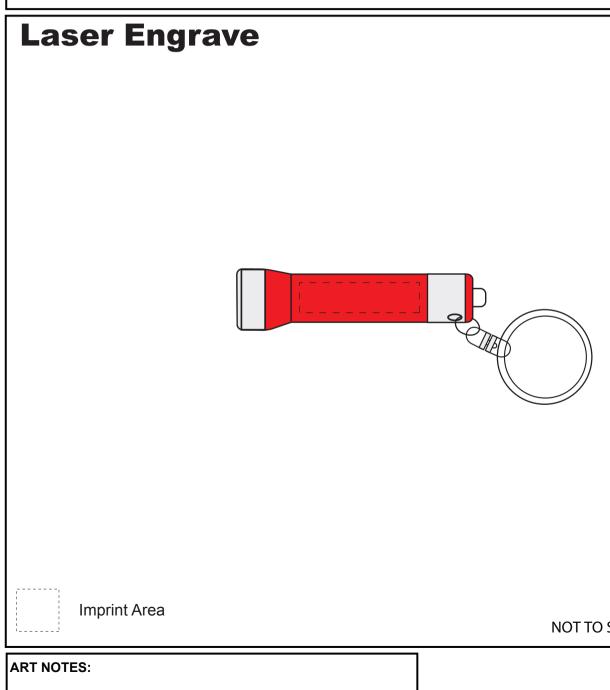

# ITEM # 1185 - Mini 3 LED Aluminum Keychain Keylight

| Available Color(s)         | : | Red                                 | Industry standard allows 1/16"movement in any direction |
|----------------------------|---|-------------------------------------|---------------------------------------------------------|
| Imprint Area Size          | : | 1 1/4" W x 5/16" H                  |                                                         |
| Artwork Format(s) accepted | : | CMYK TIF 300 dpi (with 0.25" bleed) |                                                         |
|                            |   | or Vector EPS (type outlined)       |                                                         |
| Artwork Recommendations    | : | No type smaller than 7 pt.          |                                                         |
|                            |   |                                     |                                                         |