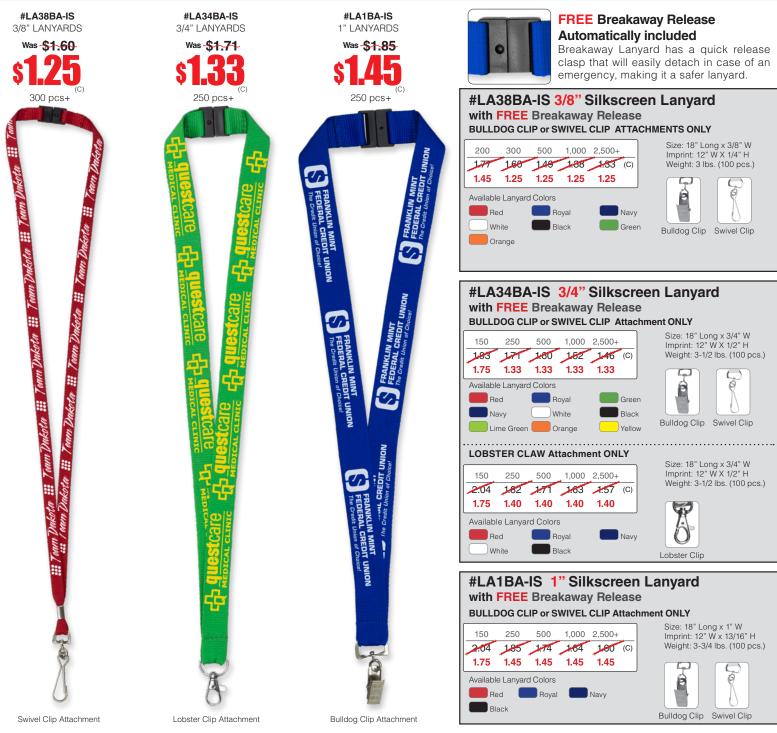

Important Notice: When placing your order, please select either the Bulldog/Alligator, Swivel Clip or Lobster Claw option along with pricing related to attachment option as noted above. No selection will cause production/ship date delays.