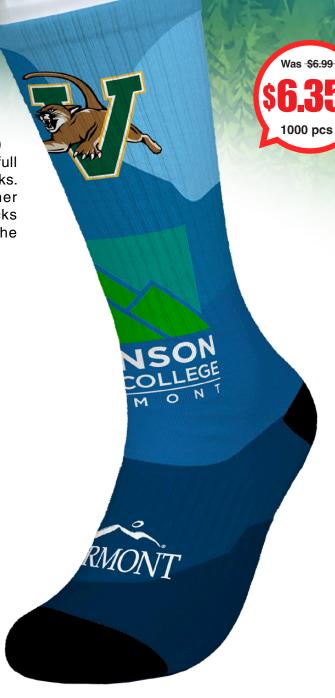

## **Dye Sublimated Crew (Athletic) Socks (Pair)**

Get creative and have fun with our ultra-comfortable full color, full bleed, dye sublimated dress and crew socks. Features reinforced black toe and heel for a higher quality and more professional appearance. Crew socks are slightly thicker with a slightly ribbed surface on the leg and mid-foot areas for more support.

One size fits most / Approximate Fits Men's 6-13 and Women's 7-14

Product Size: Approx 17 3/4" H

Size & Imprint:  $3 \frac{3}{4}$ " W x  $19 \frac{1}{4}$ " H – Black Toe & Heel

| 7.25 | 6.95 | 6.75 | 6.55 | 6.35   | ,   |
|------|------|------|------|--------|-----|
| 7.98 | 7.65 | 7.43 | 7.21 | 6.99   | (C) |
| 50   | 100  | 250  | 500  | 1,000+ |     |