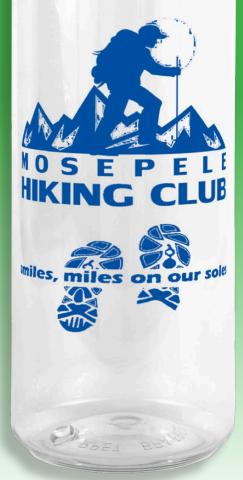

## **REFRESH YOUR BRAND** 22 OZ RECYCLED BOTTLE W/ BAMBOO CAP

## **#DKW100 "CLEARLY" 22 OZ RECYCLED RPET BOTTLE WITH BAMBOO CAP**

The **Clearly Reusable Bottle** is made from eco-friendly 100% RPET (recycled water bottle material) and the cap is made from bamboo and some plastic. It features the grace and sophistication of a clear glass looking bottle at a fraction of the cost. BPA Free. Meets FDA requirements.

Wrap Imprint No Extra Charge

| 5.34 |         | 4.35<br><b>3.99</b> |  |
|------|---------|---------------------|--|
| 100  | <br>500 |                     |  |

Up To 4-Colors No Extra Charge

Size: 2-5/8" W x 8-7/8" H . Front & Back Imprint Area: 4" W x 6-1/4" H Optional Wrap Imprint: 8-1/2" W x 6-1/4" H

Setup Charge: 60.00 (G). Price includes: a one to full color PhotoImage<sup>™</sup> imprint on the front, back or full wrap – no extra run or setup charges with multi-color imprints. Exact PMS matches are not possible. If location(s) are not specified, factory prints on one side only. PMS Color Match: exact PMS matches are not possible. Email Proof: 7.50 (G), add 2 days to production time. Repeat Setup Charge: 32.50 (G), Repeat order ink colors will vary slightly from order to order. Production Time: 5 Days up to 500 Pcs, 7 Days for 501 to 2,500. Bottle Color: Clear Only. Material: 100% RPET with Bamboo and Plastic Cap. Weight: 8 lbs (25 pcs). Packaging: Bulk, fully assembled. BPA Free. Meets FDA requirements. Hand Wash; not for hot liquids. Bamboo shades may differ from piece to piece.