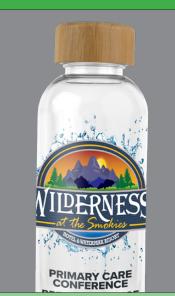

## **REFRESH YOUR BRAND** 22 OZ RECYCLED BOTTLE W/ BAMBOO CAP

## **#DKW100 "CLEARLY" 22 OZ RECYCLED RPET BOTTLE WITH BAMBOO CAP**

The **Clearly Reusable Bottle** is made from eco-friendly 100% RPET (recycled water bottle material) and the cap is made from bamboo and some plastic. It features the grace and sophistication of a clear glass looking bottle at a fraction of the cost. BPA Free. Meets FDA requirements.

Wrap Imprint No Extra Charge

| 5.34 |         | 4.35<br><b>3.99</b> |  |
|------|---------|---------------------|--|
| 100  | <br>500 |                     |  |

Up To 4-Colors No Extra Charge

Size: 2-5/8" W x 8-7/8" H . Front & Back Imprint Area: 4" W x 6-1/4" H Optional Wrap Imprint: 8-1/2" W x 6-1/4" H

Setup Charge: 60.00 (G). Price includes: a one to full color PhotoImage<sup>™</sup> imprint on the front, back or full wrap – no extra run or setup charges with multi-color imprints. Exact PMS matches are not possible. If location(s) are not specified, factory prints on one side only. PMS Color Match: exact PMS matches are not possible. Email Proof: 7.50 (G), add 2 days to production time. Repeat Setup Charge: 32.50 (G), Repeat order ink colors will vary slightly from order to order. Production Time: 5 Days up to 500 Pcs, 7 Days for 501 to 2,500. Bottle Color: Clear Only. Material: 100% RPET with Bamboo and Plastic Cap. Weight: 8 lbs (25 pcs). Packaging: Bulk, fully assembled. BPA Free. Meets FDA requirements. Hand Wash; not for hot liquids. Bamboo shades may differ from piece to piece.