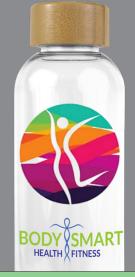

## **REFRESH YOUR BRAND** 22 OZ RECYCLED BOTTLE W/ BAMBOO CAP

## **#DKW100 "CLEARLY" 22 OZ RECYCLED RPET BOTTLE WITH BAMBOO CAP**

The **Clearly Reusable Bottle** is made from eco-friendly 100% RPET (recycled water bottle material) and the cap is made from bamboo and some plastic. It features the grace and sophistication of a clear glass looking bottle at a fraction of the cost. BPA Free. Meets FDA requirements.

Wrap Imprint No Extra Charge

| 5.34 |         | 4.35<br><b>3.99</b> |  |
|------|---------|---------------------|--|
| 100  | <br>500 |                     |  |

Up To 4-Colors No Extra Charge

Size: 2-5/8" W x 8-7/8" H . Front & Back Imprint Area: 4" W x 6-1/4" H Optional Wrap Imprint: 8-1/2" W x 6-1/4" H

Setup Charge: 60.00 (G). Price includes: a one to full color PhotoImage<sup>™</sup> imprint on the front, back or full wrap – no extra run or setup charges with multi-color imprints. Exact PMS matches are not possible. If location(s) are not specified, factory prints on one side only. PMS Color Match: exact PMS matches are not possible. Email Proof: 7.50 (G), add 2 days to production time. Repeat Setup Charge: 32.50 (G), Repeat order ink colors will vary slightly from order to order. Production Time: 5 Days up to 500 Pcs, 7 Days for 501 to 2,500. Bottle Color: Clear Only. Material: 100% RPET with Bamboo and Plastic Cap. Weight: 8 lbs (25 pcs). Packaging: Bulk, fully assembled. BPA Free. Meets FDA requirements. Hand Wash; not for hot liquids. Bamboo shades may differ from piece to piece.