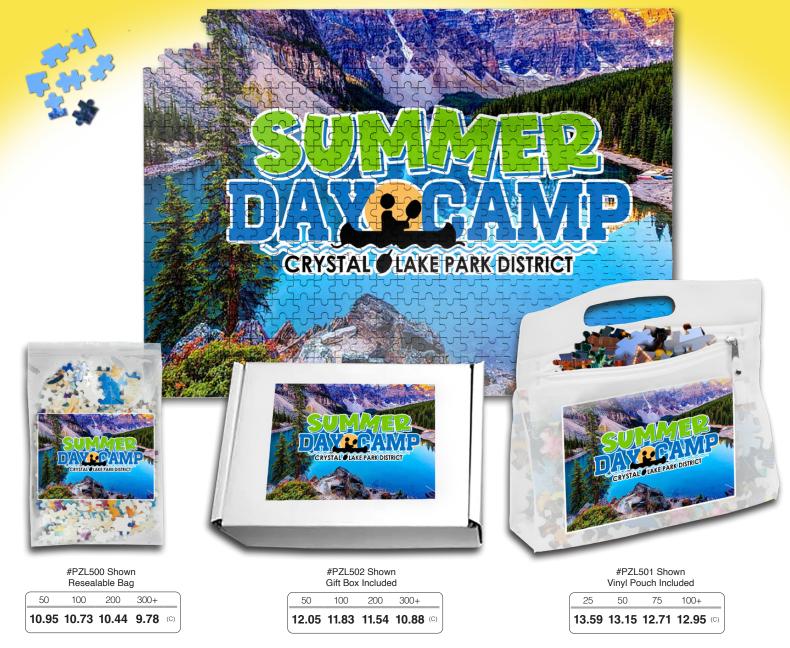

## PIECE IT TOGETHER: THE ULTIMATE PROMO PUZZLE

Branding is fun with our 500 piece Photolmage® Full Color Digital imprinted jigsaw puzzles. A full color, edge to edge, imprint is included in the price. Pieces are made from 350-gram white chipboard with glossy finish. Choose a resealable bag, vinyl pouch or gift box with complete puzzle picture included. Moderate difficulty.

Price Includes: PhotoImage® Full Color Digital Imprint (exact color matches are not guaranteed). PhotoImage® Full Color Imprint Setup Charge: 60.00 (G) regardless of number of colors. Repeat Setup Charge: 32.50 (G). Email Proof Charge: 7.50 (G), add 2 days to production time. Material: 350 gm white glossy chipboard. Weight: #PZL500 26 Lbs / 75 Pcs. #PZL501 23 Lbs / 50 Pcs. PZL502 16 Lbs / 24 Pcs. Production Time: #PZL500 - 10 Days, #PZL502 - 10 Days up to 200pcs or less, (201 to 1000pcs 15 Days), #PZL501 - 7 Days. Puzzle Size: 20-1/2" W x 15" L. Imprint Area(Full Bleed): 22" W x 17" H.