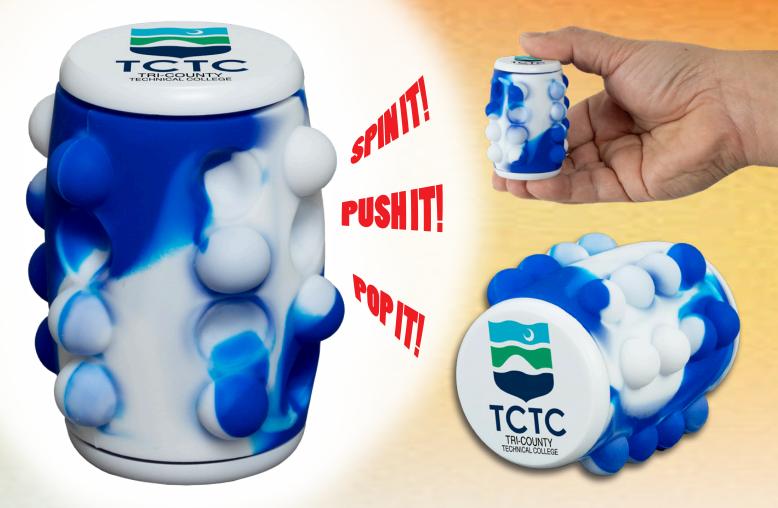

## SPIN, PUSH, POP 3 MAKE THE WORKIES STOP!

## #7154 "QUANTUM" POP N SPIN STRESS RELIEVER

Introducing our push-pop spinner designed for stress relief and pure fun. Simply press the soft silicone bubbles, then squeeze, for a satisfying POP! Or, spin it effortlessly - the high-quality bearings ensure a smooth, mesmerizing, long-lasting spin. Perfect for keeping hands busy, easing anxiety, and adding a touch of playful relaxation to your day! Pricing includes a one up to full color PhotoImage™ imprint (exact color matches are not guaranteed) with only one low setup charge. **No extra run or setup charges for multi-color imprints!** 

Product Size: 2 1/2" L x 2" W Imprint Area: 1" diameter.

| 150  | 300  | 500  | 1,000 | 2,500+ |     |
|------|------|------|-------|--------|-----|
| 2.70 | 2.53 | 2.42 | 2.37  | 2.31   | (C) |

BLAC

BLUE WHITE SWIRLS