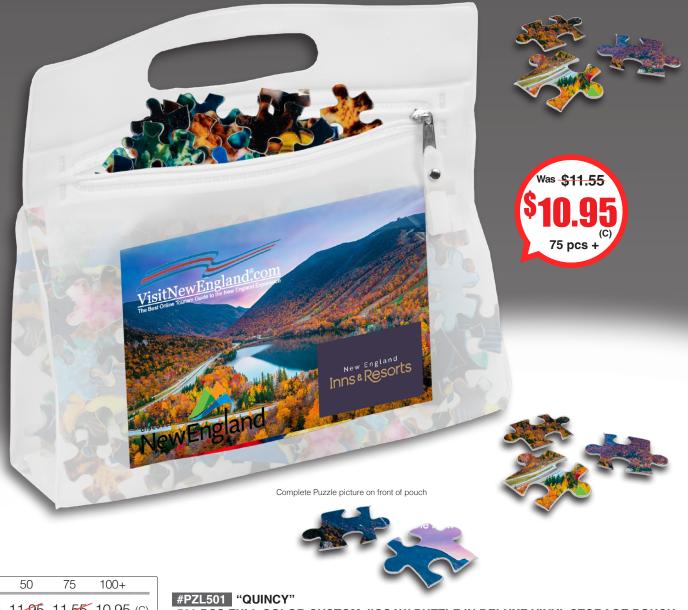

## CUSTOM PRINTED PUZZZLE STAY GREATIVE & HAVE FUN

25 50 75 100+ 12.35 11.95 11.55 10.95 (C) 11.55 10.95 (C)

500 PCS FULL COLOR CUSTOM JIGSAW PUZZLE IN DELUXE VINYL STORAGE POUCH Product Size: Pack – 9-1/2" W x 8-1/4" H with 2-1/2" Gusset. Puzzle – 20-1/2" W x 15" L Imprint Area (Full Bleed): 5" x 3-1/2" label, Puzzle – 22"W x 17"H (Full Bleed)

Puzzle pieces are packaged inside a deluxe vinyl pack which includes an attached Full Color Vinyl Label of your Puzzle imprint on front of pack. A full color, edge to edge imprint on the puzzle is included in price. Pieces are made from a quality 350-gram white chipboard with glossy finish. Moderate difficulty.

Price Includes: PhotoImage® Full Color Digital Imprint on puzzle and Vinyl Label on pack (exact color matches are not guaranteed). Same imprint on both, no exceptions. Additional imprint location on pack not available. PhotoImage® Full Color Imprint Setup Charge: 60.00 (G) regardless of number of colors. Production Time: 7 Days. Packaging: Vinyl Pouch includes complete puzzle picture (No Box available). Repeat Setup Charge: Repeat order ink colors will vary from order to order. Weight: 12 lbs./25 pcs. Email Proof Charge: 7.50 (G), add 2 days to production time. Material: Pouch - Vinyl. Puzzle - 350 gm white glossy chipboard. Pouch Color: White Only.