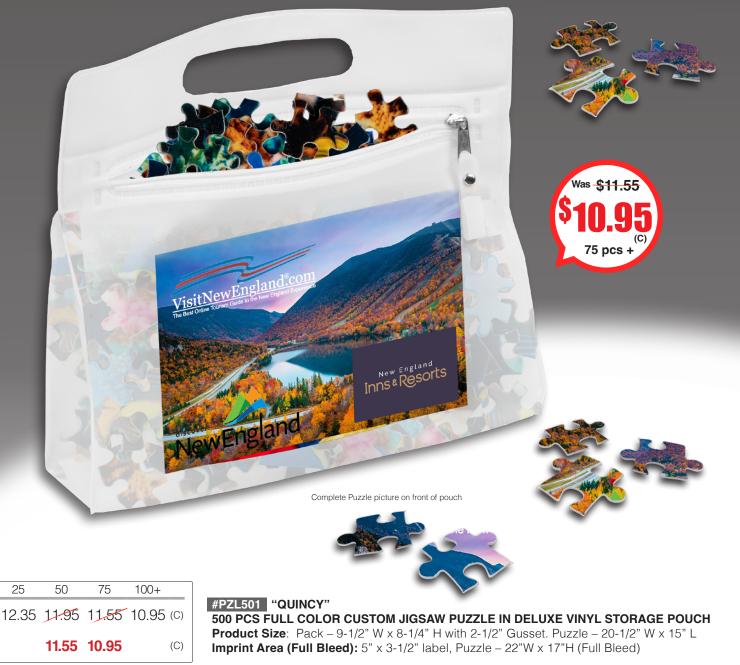

## CUSTOM PRINTED PUZZLE STAY GREATIVE & HAVE FUN

Puzzle pieces are packaged inside a deluxe vinyl pack which includes an attached Full Color Vinyl Label of your Puzzle imprint on front of pack. A full color, edge to edge imprint on the puzzle is included in price. Pieces are made from a quality 350-gram white chipboard with glossy finish. Moderate difficulty.

Price Includes: PhotoImage® Full Color Digital Imprint on puzzle and Vinyl Label on pack (exact color matches are not guaranteed). Same imprint on both, no exceptions. Additional imprint location on pack not available. PhotoImage® Full Color Imprint Setup Charge: 60.00 (G) regardless of number of colors. Production Time: 7 Days. Packaging: Vinyl Pouch includes complete puzzle picture (No Box available). Repeat Setup Charge: Repeat order ink colors will vary from order to order. Weight: 12 lbs./25 pcs. Email Proof Charge: 7.50 (G), add 2 days to production time. Material: Pouch - Vinyl. Puzzle - 350 gm white glossy chipboard. Pouch Color: White Only.