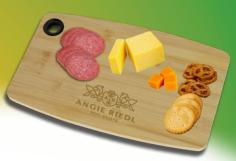

## 13" X 8" KING SIZE BAMBOO CUTTING & SERVING BOARD WITH SILICONE HANGING RING

This extra-large bamboo cutting and serving board is perfect for food prep and serving larger groups of people. It features a round silicone capped cut-out to help with grip or for hanging between uses. Meets FDA Standards. Pricing includes a laser engraved imprint in one location and a white tuck box.

Size: Approximately 13" W x 8" L x 3/8" Thickness.

13"

Imprint: 5" W x 2" H. Optional 2nd Location: 5" W x 2" H Top of Board.

Laser Setup Charge: 60.00 (G) per location. Price Includes: Laser engraved imprint in one location, on bottom of board. 2nd Location Imprint: top of board up to 5" W x 2"H, add 1.00 (G) running charge plus 60.00 (G) Setup charge if different imprint. Email Proof Charge: 7.50 (G), add 2 days to production time. Repeat Setup Charge: 35.00 (G). Packaging: White Tuck Box. Production Time: Laser Engrave 5 days up to 500 pcs or Less. (501- 1000 pcs 7 Days). Material: Bamboo with PVC hanging ring. Weight: 25 Lbs / 20 Pcs.