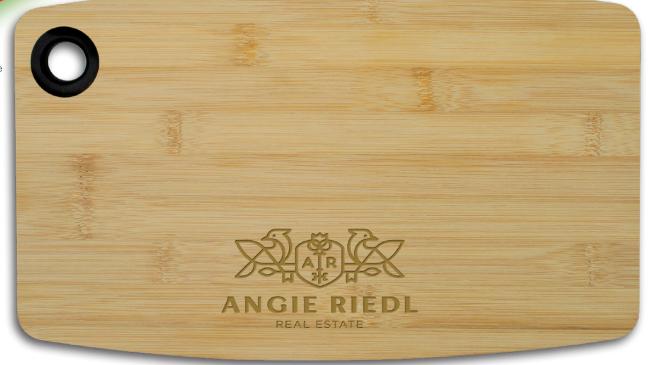

## 13" X 8" KING SIZE BAMBOO CUTTING & SERVING BOARD WITH SILICONE HANGING RING

This extra-large bamboo cutting and serving board is perfect for food prep and serving larger groups of people. It features a round silicone capped cut-out to help with grip or for hanging between uses. Meets FDA Standards. Pricing includes a laser engraved imprint in one location and a white tuck box.

Size: Approximately 13" W x 8" L x 3/8" Thickness.

13"

Imprint: 5" W x 2" H. Optional 2nd Location: 5" W x 2" H Top of Board.

Laser Setup Charge: 60.00 (G) per location. Price Includes: Laser engraved imprint in one location, on bottom of board. 2nd Location Imprint: top of board up to 5" W x 2"H, add 1.00 (G) running charge plus 60.00 (G) Setup charge if different imprint. Email Proof Charge: 7.50 (G), add 2 days to production time. Repeat Setup Charge: 35.00 (G). Packaging: White Tuck Box. Production Time: Laser Engrave 5 days up to 500 pcs or Less. (501- 1000 pcs 7 Days). Material: Bamboo with PVC hanging ring. Weight: 25 Lbs / 20 Pcs.