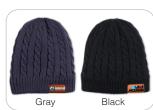

## #BN105 "THE COZY" CABLE KNIT BEANIE WITH FLUFFY SOFT LINING

Our new cable knit beanie is medium weight and features a fluffy soft inner lining for extra comfort and warmth. It features a stylish off-centered faux leather patch with up to a full-color imprint included in the price.