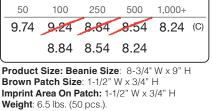

Beanie Size: 8" W x 7-3/4" H Brown Patch Size: 2" Wx 1-1/4" H Imprint Area On Patch: 1-1/2" W x 13/16" H Weight: 6.5 lbs. (50 pcs.).

8.84 8.54 8.24 Brown Patch Size: 1-1/2" W x 3/4" H Imprint Area On Patch: 1-1/2" W x 3/4" H