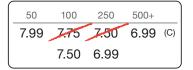

Beanie Size: 8" W x 7-3/4" H Brown Patch Size: 2" Wx 1-1/4" H Imprint Area On Patch: 1-1/2" W x 13/16" H Weight: 6.5 lbs. (50 pcs.).

8.84 8.54 8.24 Brown Patch Size: 1-1/2" W x 3/4" H Imprint Area On Patch: 1-1/2" W x 3/4" H