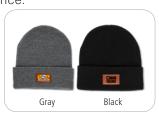

## **#BN103 "TIBURON"** FASHION AND PERFORMANCE KNIT CUFFED BEANIE

Our stylish and high perceived value knit cuffed beanie is 100% acrylic and includes a fashionable faux leather PU Patch with up to a full-color imprint included in the price.