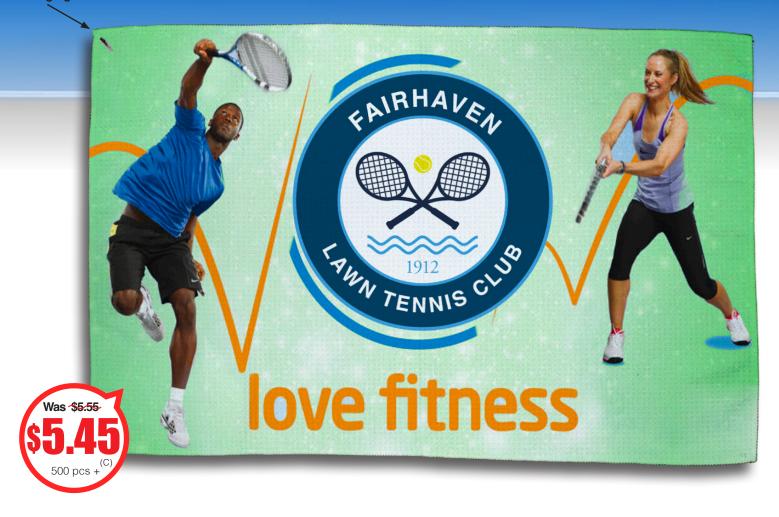

## UP YOUR INEXT TENNS MATCH WITH ABSORBENT WAFFLE WEAVE SPORTS TOWEL

Slit For Hanging

## #5154HT "THE HAWK" FULL-COLOR WAFFLE WEAVE SPORT TOWEL

Our Sports & Gym Towel is constructed with a waffle weave pattern designed to provide a larger surface area with honeycomb (waffle shaped) pockets to absorb water, and dry quickly. Each towel has a reinforced (almost invisible)slit for hanging on a hook or peg.

 50
 100
 250
 500
 1,000+

 6.00
 5.85
 5.70
 5.55
 5.45
 (C)

 5.70
 5.55
 5.45
 (C)

**Size**: 16" W x 25" H.

Imprint Area: 16" W x 25" H Full Bleed Imprint

Waffle Weave Design

Setup Charge: 60.00 (G) Towel base color and backside white. Price Includes: Up to a Full Color, Full Bleed, Sublimation Imprint on white towel, one full side only (2nd side/backside imprint not available). Repeat Setup Charge: 32.50 (G). Email Proof Charge: 7.50 (G), add 2 days to production time. Production Time: 5 Days. Weight: 21 lbs / 100 pcs. Packaging: Bulk packed. Material: 320 GSM – 86% polyester, 14% polyamide.