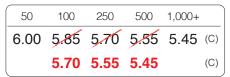

**Size**: 16" W x 25" H.

Imprint Area: 16" W x 25" H Full Bleed Imprint

Waffle Weave Design

**Setup Charge**: 60.00 (G) Towel base color and backside white. **Price Includes**: Up to a Full Color, Full Bleed, Sublimation Imprint on white towel, one full side only (2nd side/backside imprint not available). **Repeat Setup Charge**: 32.50 (G). **Email Proof Charge**: 7.50 (G), add 2 days to production time. **Production Time**: 5 Days. **Weight**: 21 lbs / 100 pcs. **Packaging**: Bulk packed. **Material**: 320 GSM – 86% polyester, 14% polyamide.