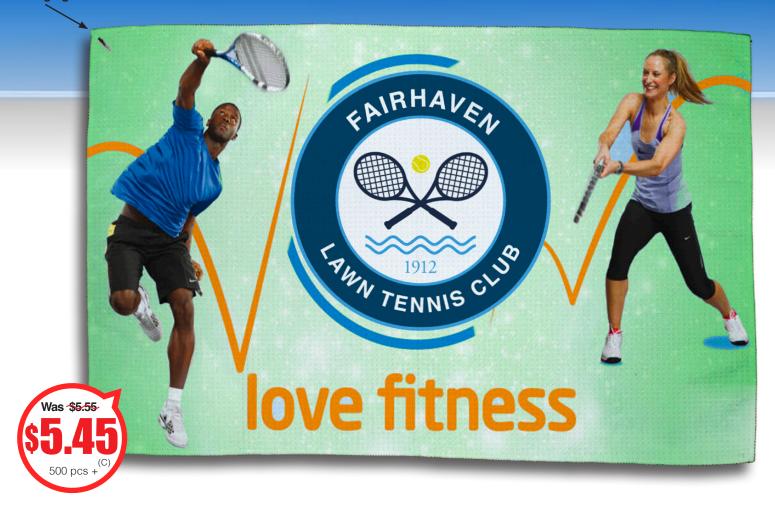

## UP YOUR INEXT TENNS MATCH WITH ABSORBENT WAFFLE WEAVE SPORTS TOWEL

Slit For Hanging

## #5154HT "THE HAWK" FULL-COLOR WAFFLE WEAVE SPORT TOWEL

Our Sports & Gym Towel is constructed with a waffle weave pattern designed to provide a larger surface area with honeycomb (waffle shaped) pockets to absorb water, and dry quickly. Each towel has a reinforced (almost invisible)slit for hanging on a hook or peg.

**Size**: 16" W x 25" H.

Imprint Area: 16" W x 25" H Full Bleed Imprint

Waffle Weave Design

**Setup Charge**: 60.00 (G) Towel base color and backside white. **Price Includes**: Up to a Full Color, Full Bleed, Sublimation Imprint on white towel, one full side only (2nd side/backside imprint not available). **Repeat Setup Charge**: 32.50 (G). **Email Proof Charge**: 7.50 (G), add 2 days to production time. **Production Time**: 5 Days. **Weight**: 21 lbs / 100 pcs. **Packaging**: Bulk packed. **Material**: 320 GSM – 86% polyester, 14% polyamide.