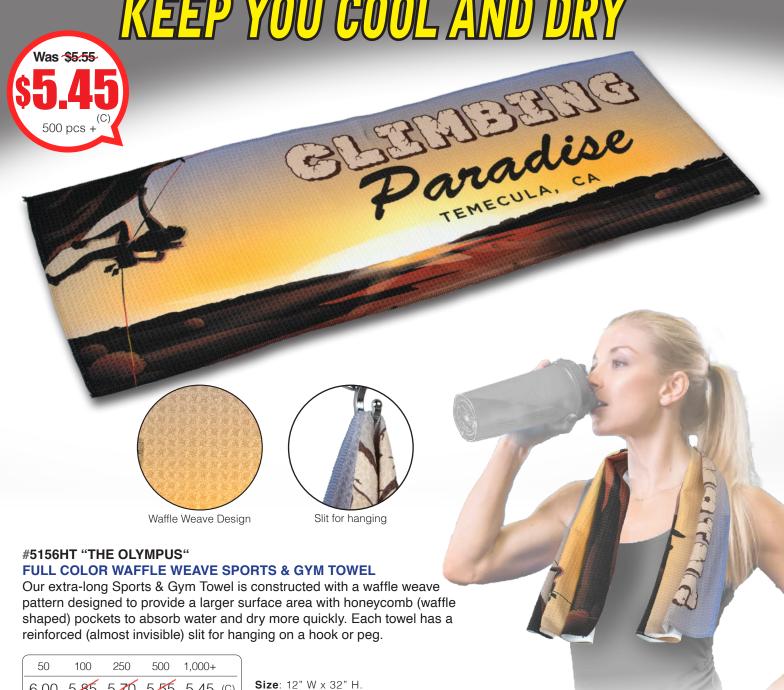

Setup Charge: 60.00 (G). Price Includes: Full Color sublimation imprint on white towel, one side only. 2nd side/backside imprint not available. (exact color matches are not guaranteed). Repeat Setup Charge: 32.50 (G). Email Proof Charge: 7.50 (G), add 2 days to production time. Production Time: 7 Days. Weight: 23/ lbs. (100 pcs.). Packaging: Bulk packed. Material: 320 GSM - 86% Polyester, 14% Polyamide. .

Imprint Area: 12" W x 32" H Full Bleed Imprint

Specify Promo #E4890 to receive special pricing at time of order placement as it cannot be applied later. This offer may not be combined with any other promotion, discount, coupon and/or special column pricing (EQP & NQP do not apply sorry no exceptions). Expires 7/31/2024. All prices are in US Dollars.

Please note: The dye-sublimation p