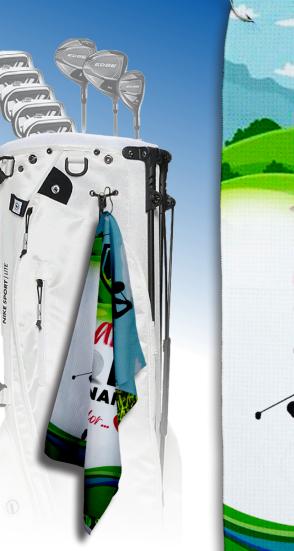

## ACE YOUR NEXT GOLF OUTING

**Hanging Hook** 

Waffle Weave Design

## #5155HT "THE EAGLE" DELUXE WAFFLE WEAVE 4 COLOR GOLF TOWEL

Our Super-sized (16" x 25") golf towel is constructed with a waffle weave pattern designed to provide a larger surface area with honeycomb (waffle shaped) pockets providing a grittier (yet non-abrasive) surface for fast club cleaning, water absorption and quick drying. Pricing includes up to a full-color, full bleed, imprint with only one setup charge. Towel base color is white. **Size**: 16" W x 25" H. **Imprint Area**: 16" W x 25" H Full Bleed Imprint

| 50   | 100  | 250  | 500  | 1,000+ |     |
|------|------|------|------|--------|-----|
| 6.30 | 6.15 | 6.00 | 5.85 | 5.69   | (C) |
|      | 6.00 | 5.85 | 5.69 |        | (C) |

Setup Charge: 60.00 (G) Towel base color and backside white. Price Includes: A Full Color sublimation imprint on white towel, one side only. 2nd side/backside imprint not available. (exact color matches are not guaranteed). Repeat Setup Charge: 32.50 (G). Email Proof Charge: 7.50 (G), add 2 days to production time. Production Time: 7 Days. Weight: 21 lbs / 100 pcs. Packaging: Bulk packed. Material: 320 GSM – 86% polyester, 14% polyamide, Metal hook.