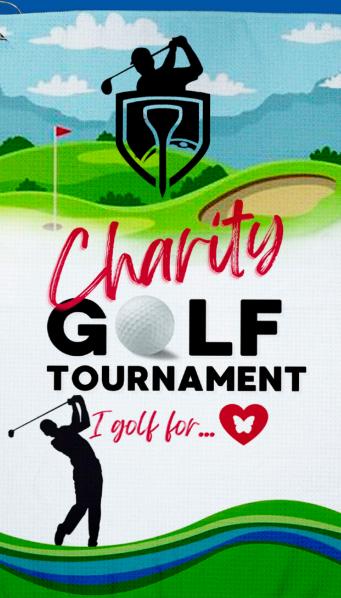

## #5155HT "THE EAGLE" DELUXE WAFFLE WEAVE 4 COLOR GOLF TOWEL

Our Super-sized (16" x 25") golf towel is constructed with a waffle weave pattern designed to provide a larger surface area with honeycomb (waffle shaped) pockets providing a grittier (yet non-abrasive) surface for fast club cleaning, water absorption and quick drying. Pricing includes up to a full-color, full bleed, imprint with only one setup charge. Towel base color is white. **Size**: 16" W x 25" H. **Imprint Area**: 16" W x 25" H Full Bleed Imprint