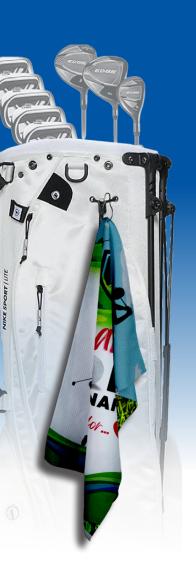

## ACE YOUR NEXT GOLF OUTING

**Hanging Hook** 

**Waffle Weave Design** 

## #5155HT "THE EAGLE" DELUXE WAFFLE WEAVE 4 COLOR GOLF TOWEL

Our Super-sized (16" x 25") golf towel is constructed with a waffle weave pattern designed to provide a larger surface area with honeycomb (waffle shaped) pockets providing a grittier (yet non-abrasive) surface for fast club cleaning, water absorption and quick drying. Pricing includes up to a full-color, full bleed, imprint with only one setup charge. Towel base color is white.