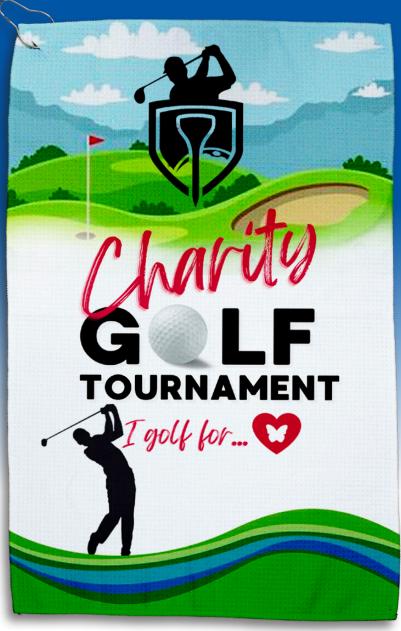

## #5155HT "THE EAGLE" DELUXE WAFFLE WEAVE 4 COLOR GOLF TOWEL

Our Super-sized (16" x 25") golf towel is constructed with a waffle weave pattern designed to provide a larger surface area with honeycomb (waffle shaped) pockets providing a grittier (yet non-abrasive) surface for fast club cleaning, water absorption and quick drying. Pricing includes up to a full-color, full bleed, imprint with only one setup charge. Towel base color is white.