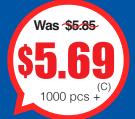

Size: 16" W x 25" H. Imprint Area: 16" W x 25" H Full Bleed Imprint

| 50   | 100  | 250  | 500  | 1,000+ |     |
|------|------|------|------|--------|-----|
| 6.30 | 6.15 | 6.00 | 5.85 | 5.69   | (C) |
|      | 6.00 | 5.85 | 5.69 |        | (C) |