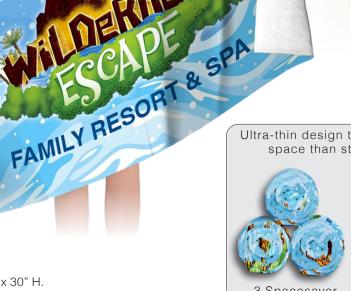

## **BEACH TOWELS READY FOR SUMMER FUN!**

DERNESS

White Backside **Towel Color** 

Ultra-thin design takes up much less space than standard towels

25 50 100 250 500+ 17.99 15.99 14.99 13.99 12.99 (C) 14.99 13.99 12.99 (C)

Size: 60" W x 30" H. Imprint Area: 60" W x 30" H Full Bleed Imprint

**3** Spacesaver Towels

Standard Towel

## #5157HT "THE SPACESAVER" 30" x 60" FULL COLOR ULTRA-THIN **RECYCLED POLYESTER BEACH/YOGA TOWEL**

Our ultra-thin terry towel is made from recycled polyester (RPET) and includes an edge-to-edge, full color, full bleed, sublimation imprint with one low setup charge. Due to its ultra-thin construction (200 GSM / 6 lbs per dozen), when tightly rolled, it takes up much less space than standard weight terry towels. It fits easily in backpacks, beach totes, yoga and other bags with room to spare for more towels or other items.