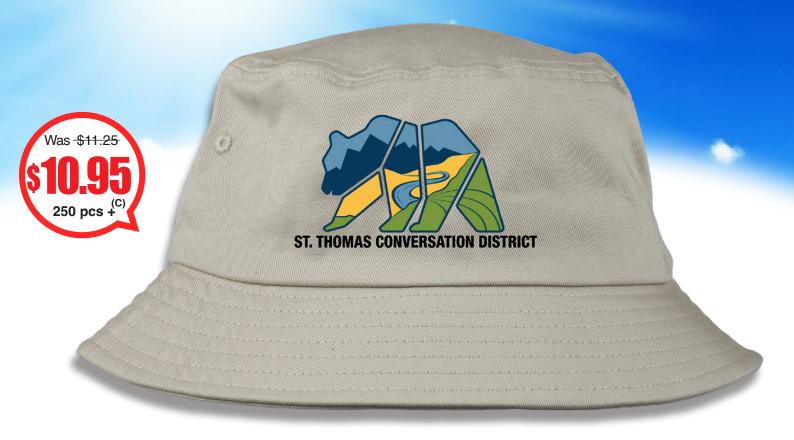

## CLASSIC BUCKET HAT: SHADE FOR THE SUMMERITME SUNSHINE

## #CAP102 "SHADY"

## **Full Color Imprint Cotton Bucket Hat**

The 100% cotton lightweight bucket hat is ultra-comfortable to wear, offers good sun protection and is easy to scrunch up to pack on the go. It features a full color imprint with one low setup charge. Breathable eyelet ventilation, flat unstructured crown and wide sun-protective brim. Unisex, one size fits most.

**Size**: Approx: 11" diameter, brim to brim; 8" opening; 3.1" crown depth; 2.2" brim. **Imprint Area**: 4-1/2" W x 2" H

PhotoImage® Full Color Imprint Setup Charge: 60.00 (G).

**Price includes** Up to a Full Color Imprint (exact color matches are not guaranteed). **Repeat Setup**: 32.50 (G). **Production Time**: 7 Days. **Packaging**: Bulk. **Material**: 100% cotton fabric. **Weight**: 32 lbs (100pcs).