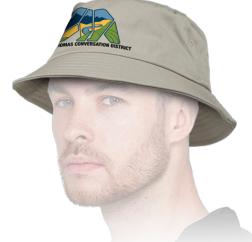

## **Full Color Imprint Cotton Bucket Hat**

The 100% cotton lightweight bucket hat is ultra-comfortable to wear, offers good sun protection and is easy to scrunch up to pack on the go. It features a full color imprint with one low setup charge. Breathable eyelet ventilation, flat unstructured crown and wide sun-protective brim. Unisex, one size fits most.

**Size**: Approx: 11" diameter, brim to brim; 8" opening; 3.1" crown depth; 2.2" brim. **Imprint Area**: 4-1/2" W x 2" H

PhotoImage® Full Color Imprint Setup Charge: 60.00 (G).

**Price includes** Up to a Full Color Imprint (exact color matches are not guaranteed). **Repeat Setup**: 32.50 (G). **Production Time**: 7 Days. **Packaging**: Bulk. **Material**: 100% cotton fabric. **Weight**: 32 lbs (100pcs).