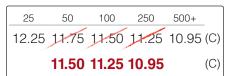

**Size**: Approx: 11" diameter, brim to brim; 8" opening; 3.1" crown depth; 2.2" brim. **Imprint Area**: 4-1/2" W x 2" H

PhotoImage® Full Color Imprint Setup Charge: 60.00 (G).

**Price includes** Up to a Full Color Imprint (exact color matches are not guaranteed). **Repeat Setup**: 32.50 (G). **Production Time**: 7 Days. **Packaging**: Bulk. **Material**: 100% cotton fabric. **Weight**: 32 lbs (100pcs).