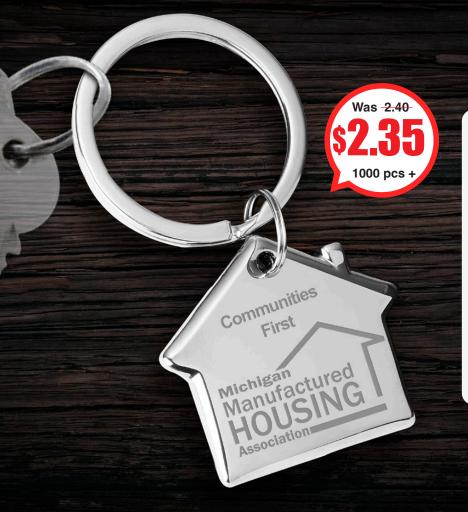

## GET THE GREATEST SHAPE

Artistic House Shaped Metal Keyholders

## #1183 'HOME SWEET HOME'

Laser Engraved Metal Keyholder

Chrome Finish Keychain Keytag. In 2-Piece Black Gift Box.

**Size**: 2-3/4" H x 1-5/8" W.

**Imprint**: 3/4" H x 1" W Front/Back.

**Packaging**: 2-piece Gift Box. **Weight**: 25 lbs. (250 pcs.).

| 125  | 250  | 500  | 1,000 | 2,500+ |     |
|------|------|------|-------|--------|-----|
| 2.75 | 2.60 | 2.50 | 2.40  | 2.35   | (C) |
|      | 2.50 | 2.40 | 2.35  |        | (C) |

Shown with Optional Backside Personalization

Shown with Optional Backside Imprint

Gift Box included

Laser Setup Charge: 60.00 (G) per location. **Price includes**: Laser engraving imprint, one location. **2nd Side Laser Engraving**: add .35 (G) plus Setup Charge. **Personalizations**: 1.00 (G) for one line personalization, plus 25.00 (G) setup charge. Minimum 100 pieces. **Email Proof**: 7.50 (G), add 2 days to production time. **Repeat Setup**: 32.50 (G). **Production Time**: 7 Days. **Material**: Zinc Alloy.