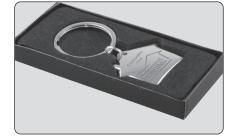

## #1183 'HOME SWEET HOME'

Laser Engraved Metal Keyholder

Chrome Finish Keychain Keytag. In 2-Piece Black Gift Box.

**Size**: 2-3/4" H x 1-5/8" W.

**Imprint**: 3/4" H x 1" W Front/Back.

**Packaging**: 2-piece Gift Box. **Weight**: 25 lbs. (250 pcs.).

Shown with Optional Backside Imprint

Gift Box included

Laser Setup Charge: 60.00 (G) per location. **Price includes**: Laser engraving imprint, one location. **2nd Side Laser Engraving**: add .35 (G) plus Setup Charge. **Personalizations**: 1.00 (G) for one line personalization, plus 25.00 (G) setup charge. Minimum 100 pieces. **Email Proof**: 7.50 (G), add 2 days to production time. **Repeat Setup**: 32.50 (G). **Production Time**: 7 Days. **Material**: Zinc Alloy.