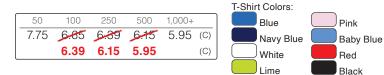

## **#TB6T 'TED T. BEAR' STANDARD 6" PLUSH TEDDY BEAR Size**: 6" W x 6" H Sitting. **Imprint**: 1-1/2" W x 1-1/4" H On T-Shirt. **Weight**: 12 lbs (100 pcs).