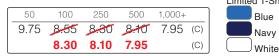

## **#TB8T 'FRED E. BEAR' LARGE 8" PLUSH TEDDY BEAR Size:** 8" W × 8" H Sitting. **Imprint**: 2-5/8" W" W × 2-1/8" H **Weight**: 13 lbs (50 pcs).

**4-Color Transfer Setup Charge**: 60.00 (G) per location. **Price Includes**: 1 Color Up to a 4 Full Color Imprint. (Exact color match cannot be achieved). **Email Proof**: 7.50 (G), add 2 days to production time. **Repeat Screen**: 32.50 (G). Repeat order ink colors will vary from order to order. **Packaging**: Bulk. **Production Time**: 7 Days. **Material**: Bear & Shirt: 100% Polyester. Meets Federal Toy Safety Standards.