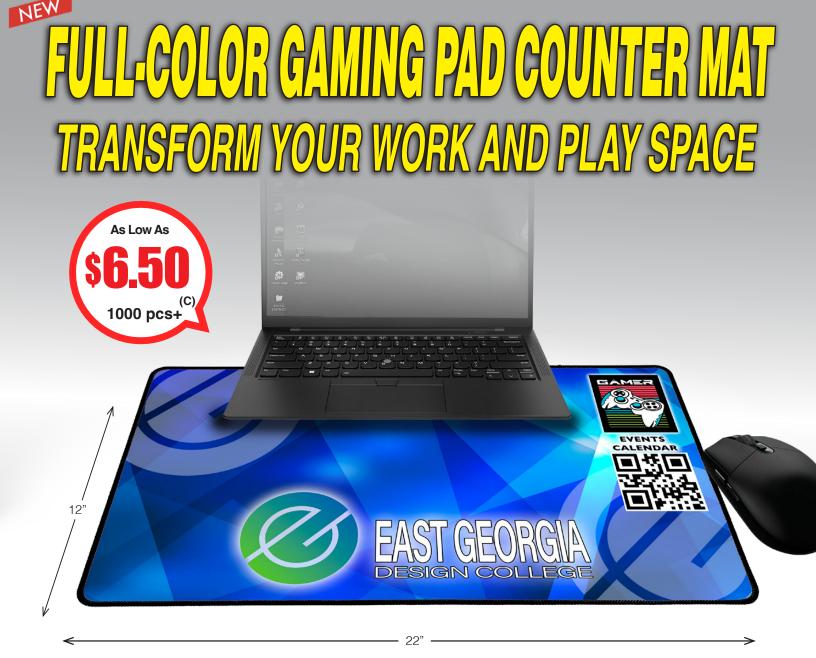

## 22" W x 12" H Expansive Full Color Imprint Area

## #GP102HT "ENIGMA" GAMING PAD COUNTER MAT

Elevate your gaming experience or optimize a desk or counter area with the spacious 22" W x 12" H Gaming Pad Desk Mat. It's made of non-slip rubber with a whip-stitched hemmed black border to protect against fraying, peeling and ripping along the edges. A full color, full bleed, sublimation imprint is included in the price.

| 50   | 100  | 250  | 500  | 1,000+ |     |
|------|------|------|------|--------|-----|
| 7.60 | 7.25 | 6.95 | 6.70 | 6.50   | (C) |

Approx Size: 22" W x 12" H x 1/8" Thick. Imprint Area: 22" W x 12" H Full Bleed.