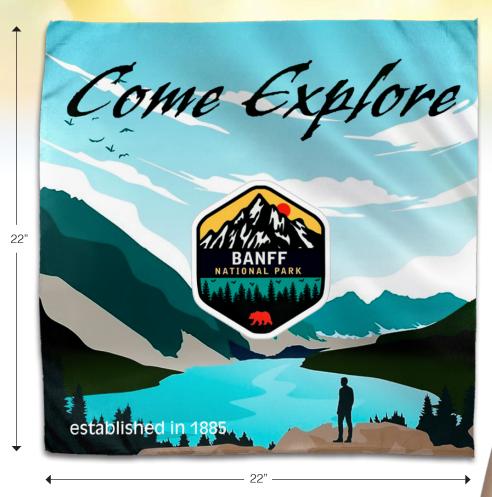

## **#7135HT "THE AURORA BANDANA"**

HEADBAND AND NECK WEAR FULL COLOR SUBLIMATION – DOMESTIC PRODUCTION – 22" X 22"

Our all-purpose 22" x 22" Polyester Bandana now comes with a full color, full bleed, sublimation imprint. Your artwork is highly visible with the extra-large billboard like imprint area. Price includes a full color sublimation imprint with one low setup charge (PMS color matches are not possible). 100% polyester fabric.

| _ | 75   | 150  | 250  | 500+ |     |
|---|------|------|------|------|-----|
|   | 5.00 | 4.75 | 4.60 | 4.45 | (C) |

**Setup Charge**: 60.00 (G). Price Includes: Up to a Full Color, Full Bleed, Sublimation Imprint over a white bandana (one full side only, 2nd side/backside imprint not available. Backside of Bandana is white). **Repeat Setup Charge**: 32.50 (G). **Email Proof Charge**: 7.50 (G), add 2 days to production time. **Production Time**: 5 Days up to 250 pcs, 7 Days for 500 pcs. **Packaging**: Bulk packed flat. **Weight**: 29 lbs. (500 pcs). **Material**: 100% Soft Polyester. Thread Count: 20/30. **Size**: 22" W x 22" H. **Imprint Area**: 22" W x 22" H.