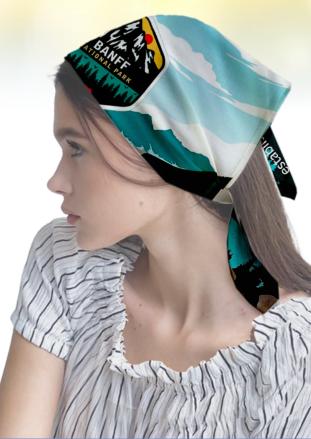

## **#7135HT "THE AURORA BANDANA"**

HEADBAND AND NECK WEAR FULL COLOR SUBLIMATION – DOMESTIC PRODUCTION – 22" X 22"

Our all-purpose 22" x 22" Polyester Bandana now comes with a full color, full bleed, sublimation imprint. Your artwork is highly visible with the extra-large billboard like imprint area. Price includes a full color sublimation imprint with one low setup charge (PMS color matches are not possible). 100% polyester fabric.