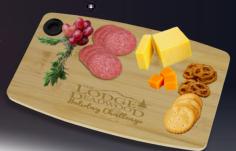

## LARGE BAMBOO CUTTING & SERVING BOARD

Bamboo is a highly sustainable, renewable and durable plant which can grow to full size much faster than trees which are also used as wood sources. It is one of the fastest growing plants on earth. Meets FDA Standards.

## 13" X 8" KING SIZE BAMBOO CUTTING & SERVING BOARD WITH SILICONE HANGING RING

This extra-large bamboo cutting and serving board is perfect for food prep and serving larger groups of people. It features a round silicone capped cut-out to help with grip or for hanging between uses. Pricing includes a laser engraved imprint in one location and a white tuck box.

Size: Approximately 13" W x 8" L x 3/8" Thickness.

Imprint: 5" W x 2" H. Optional 2nd Location: 5" W x 2" H Top of Board.

**Laser Setup Charge**: 60.00 (G) per location. **Price Includes**: Laser engraved imprint in one location. **2nd Location Imprint**: top of board up to 5" W x 2"H , add 1.00 (G) running charge plus 60.00 (G) Setup charge if different imprint. **Email Proof Charge**: 7.50 (G), add 2 days to production time. **Repeat Setup Charge**: 35.00 (G). **Packaging**: White Tuck Box. **Production Time**: 10 Days.