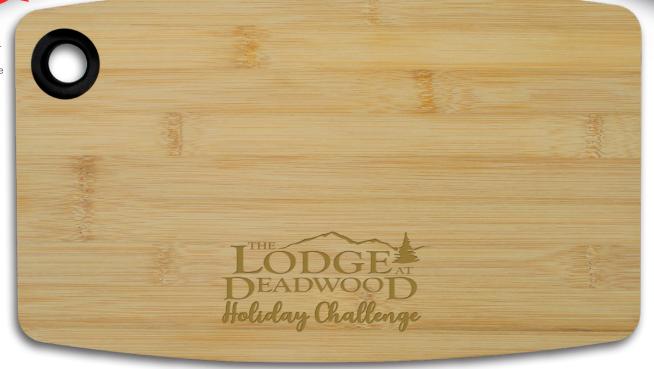

## 13" X 8" KING SIZE BAMBOO CUTTING & SERVING BOARD WITH SILICONE HANGING RING

This extra-large bamboo cutting and serving board is perfect for food prep and serving larger groups of people. It features a round silicone capped cut-out to help with grip or for hanging between uses. Pricing includes a laser engraved imprint in one location and a white tuck box.

Size: Approximately 13" W x 8" L x 3/8" Thickness.

Imprint: 5" W x 2" H. Optional 2nd Location: 5" W x 2" H Top of Board.

**Laser Setup Charge**: 60.00 (G) per location. **Price Includes**: Laser engraved imprint in one location. **2nd Location Imprint**: top of board up to 5" W x 2"H , add 1.00 (G) running charge plus 60.00 (G) Setup charge if different imprint. **Email Proof Charge**: 7.50 (G), add 2 days to production time. **Repeat Setup Charge**: 35.00 (G). **Packaging**: White Tuck Box. **Production Time**: 10 Days.