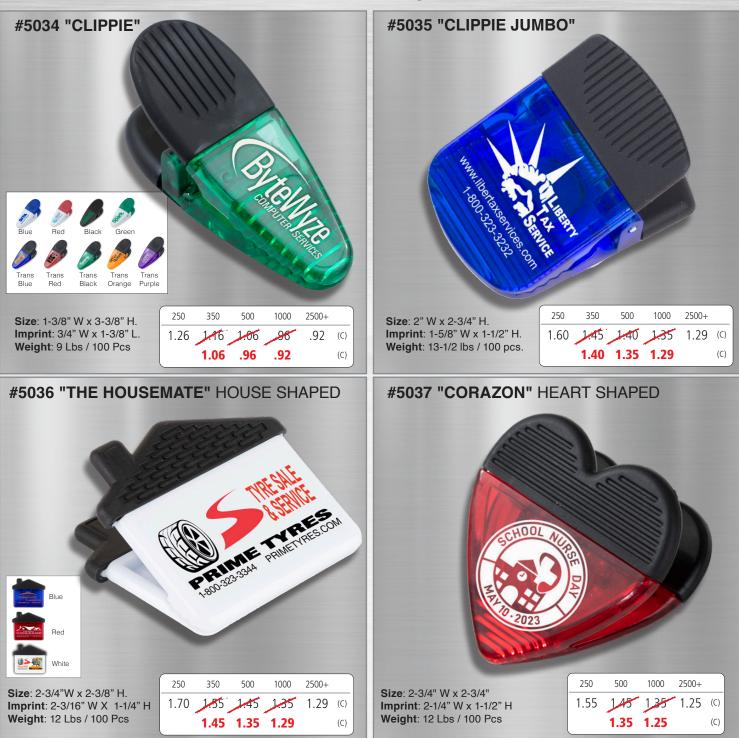

## MAGNETIC CLIPS Keep Your Logo Visible

Setup Charge: 55.00 (G) per color. Price Includes: One color imprint, one location. Each Additional Color/2nd Location Imprint: .25 (G) running charge, plus Setup Charge. PMS Color Match Charge: 40.00 (G) per color. 4 Color Process Imprint: (#5034) add .25 (G) running charge, plus Setup Charge. (#5035/#5036/#5037) add .35 (G) running charge, plus Setup Charge. Email Proof Charge: 7.50 (G), add 2 days to production time. Production Time: 7 Days. Repeat Setup Charge: 32.50 (G). Packaging: Bulk. Material: Clip - Polystyrene Plastic, Grip- Polypropylene Plastic.