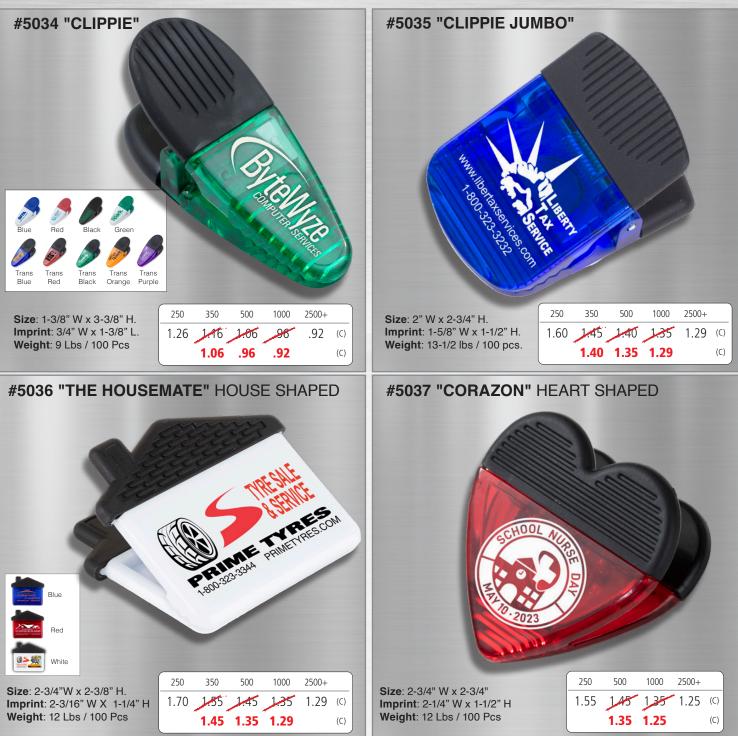

## MAGNETIC CLIPS Keep Your Logo Visible

Setup Charge: 55.00 (G) per color. Price Includes: One color imprint, one location. Each Additional Color/2nd Location Imprint: .25 (G) running charge, plus Setup Charge. PMS Color Match Charge: 40.00 (G) per color. 4 Color Process Imprint: (#5034) add .25 (G) running charge, plus Setup Charge. (#5035/#5036/#5037) add .35 (G) running charge, plus Setup Charge. Email Proof Charge: 7.50 (G), add 2 days to production time. Production Time: 7 Days. Repeat Setup Charge: 32.50 (G). Packaging: Bulk. Material: Clip - Polystyrene Plastic, Grip- Polypropylene Plastic.