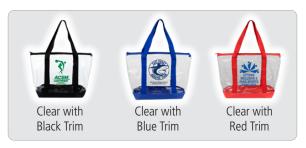

## Clear Zippered Boat Tote Bag

As Low As \$5.75<sub>(C)</sub> 1000 pcs +

## #968 "BONDI"

## **Jumbo Clear Zippered Boat Tote Bag**

The Jumbo Clear Zippered Boat Tote is made with a combination of heavy duty 2.5mm thick clear PVC and 600D polyester. It features an extra-large interior, tough and scuff resistant bottom, reinforced sewn handles and a zipper closure. Perfect for a day at the beach, lake, pool, boating, a picnic or other fun activities