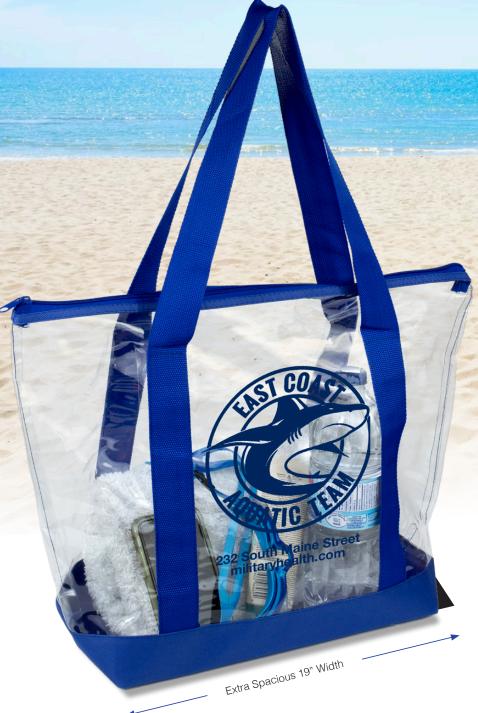

## **Jumbo Clear Zippered Boat Tote Bag**

The Jumbo Clear Zippered Boat Tote is made with a combination of heavy duty 2.5mm thick clear PVC and 600D polyester. It features an extra-large interior, tough and scuff resistant bottom, reinforced sewn handles and a zipper closure. Perfect for a day at the beach, lake, pool, boating, a picnic or other fun activities

**Size:** 19" W x 13-1/2" H x 6" Gusset, Handles: 22-1/2" **Imprint Area**: 5-3/4" x 8"

50 100 250 500 1,000+ 6.75 6.40 6.15 5.95 5.75 (C)

Setup Charge: 55.00 (G) per location. Price Includes: One color imprint, one location. One color Imprint Only per location. Additional Location: add .50 (G) running charge, plus Setup Charge. PMS Color Match: 45.00 (G) per color. Repeat Setup: 32.50 (G). Email Proof Charge: 7.50 (G), add 2 days to production time. Production Time: 10 Days. Material: 3mm Clear PVC and 600D Polyester. Weight: 26 lbs. (50 pcs.). Packaging: Bulk