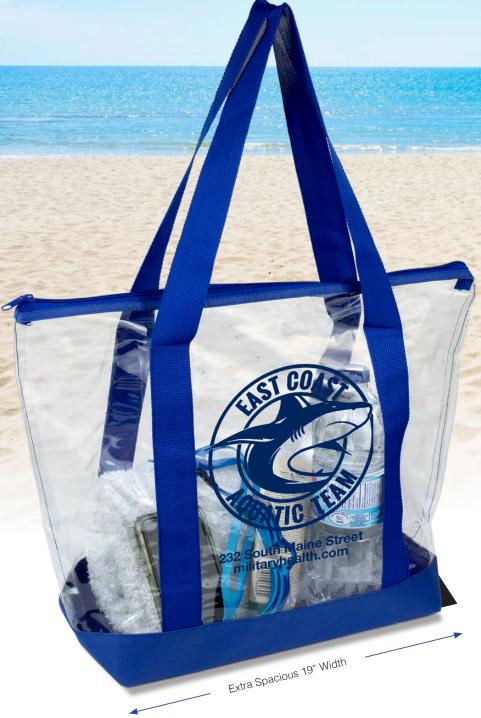

## **Jumbo Clear Zippered Boat Tote Bag**

The Jumbo Clear Zippered Boat Tote is made with a combination of heavy duty 2.5mm thick clear PVC and 600D polyester. It features an extra-large interior, tough and scuff resistant bottom, reinforced sewn handles and a zipper closure. Perfect for a day at the beach, lake, pool, boating, a picnic or other fun activities

Size: 19" W x 13-1/2" H x 6" Gusset, Handles: 22-1/2"

**Imprint Area**: 5-3/4" × 8"

50 100 250 500 1,000+6.75 6.40 6.15 5.95 5.75 (C)

Clear with

Clear with Red Trim

Setup Charge: 55.00 (G) per location. Price Includes: One color imprint, one location. One color Imprint Only per location. Additional Location: add .50 (G) running charge, plus Setup Charge. PMS Color Match: 45.00 (G) per color. Repeat Setup: 32.50 (G). Email Proof Charge: 7.50 (G), add 2 days to production time. Production Time: 10 Days. Material: 3mm Clear PVC and 600D Polyester. Weight: 26 lbs. (50 pcs.). Packaging: Bulk